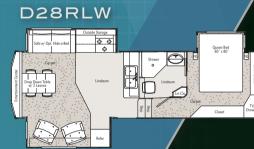

lush master suite, featuring a gueen-sized bed and enclosed bath. Other ammenities include a 32" HD-LCD television, electric lift beds in the cargo area and optional washer/dryer. Excel's Wild Cargo is an essential part of your fun-loving lifestyle.



An easy-open aluminum framed ramp door keeps everything safe and accessible.



keeps the bugs out.



Cont In



#### WILD CARGO FLOORPLANS

W/D or



Additional sleeping quarters are made possible by the electric lift beds in the cargo area. Beds can be retracted to the ceiling when not in use. The bottom bunk can be converted into a sofa as well.



The wrap-around sofa, sliding glass door and dual computer desk/dining table are popular features of the 39SKM.

W39SKM





0,0

n de la

Ø

W41RLE



#### WINSLOW FLOORPLANS

#### D28RKW





# SARLE

D34RLM





#### L30RKO



#### D31RLE



Queen Bed 60" x 80"

Corpet

W/D or Closet

#### DJISKM





The brand new 2011 Winslow Travel Trailer suits the traveler who prefers a floor plan without steps leading up to the bedroom, and drop-and-go towing convenience. A host of standard optional features set the new industry standard in comfort, amenities, convenience, and STORAGE!

The all-new Winslow TT floorplan can be found on page 7.

#### L30RSO



#### L33GKE



#### LIMITED FLOORPLANS

Queen Bed

#### L33GKS

L33RSE



Shower with Seat O

 $\left[ \right]$ 

Sub

Laminate Flooring

W/D or Closet

 $\oslash$ 

#### L35RSE

L35RSO

Sofa w/ Opt. Hide a Bed



Refer

Laminate Flooring

#### L36GKE



#### L36GKM

Queen Bed 60" x 80"

Optional King Bed 72" x 80"

 $\left| \odot