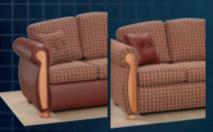

Beautiful furnishings, hickory woodwork and halogen lighting throughout set a warm and welcoming tone. The sofa is available in solid or twotone designs, and customized Lambrican valances with duplex shades lend a sleek and stylish complement. From design to delivery, your family's comfort is our inspiration.

The molded dual sink and ample counter space make meal preparation a breeze.

Sofas are available in 12 different fabric combinations and feature an optional hide-a-bed with incline setting.

Our optional EZ-up coffee table can be extended and used as a writing desk or an additional place setting.