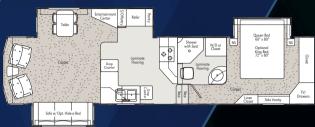

#### WINSLOW FLOORPLANS

#### D28RKW

# SARLE

D34RLM

#### L30RKO

#### D31RLE

Queen Bed 60" x 80"

Corpet

W/D or Closet