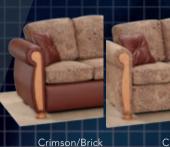

Beautiful furnishings, hickory woodwork and halogen lighting throughout set a warm and welcoming tone. The sofa is available in solid or twotone designs, and customized Lambrican valances with duplex shades lend a sleek and stylish complement. From design to delivery, your family's comfort is our inspiration.

The molded dual sink and ample counter space make meal preparation a breeze.

Sofas are available in 12 different fabric combinations and feature an optional hide-a-bed with incline setting.

Our optional EZ-up coffee table can be extended and used as a writing desk or an additional place setting.