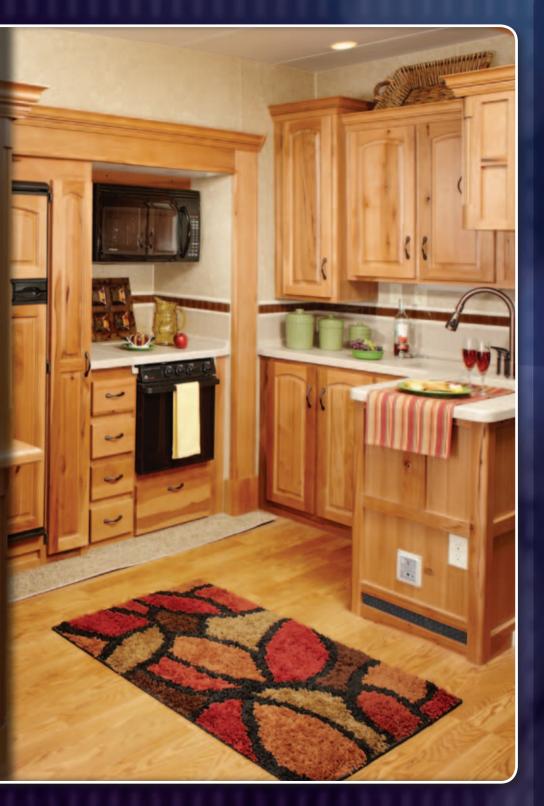

#### A WHOLE NEW EXPERIENCE

WINSLOW

Regardless of where you're headed or how long you plan to stay, the 2011 Winslow sets you up in comfort and style.

The 2011 Winslow optimizes every inch of space in an affordable and luxurious package. Each floorplan has unique standard and optional features, like easy to access overhead cabinets, under-bed storage, pull out spice racks and food pantries, storage in the grandfather clock, and more.

Beautiful furnishings, hickory woodwork and halogen lighting throughout set a warm and welcoming tone. The sofa is available in solid or twotone designs, and customized Lambrican valances with duplex shades lend a sleek and stylish complement. From design to delivery, your family's comfort is our inspiration.

The handy exterior utility center allows easy access to the water system and filter, vacuum bag, batteries and more.

Maximized storage is part of every floorplan, including this under-seat compartment on all the dining chairs.