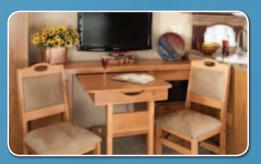

he 31SKM floorplan makes double use of the lining table. Fold it down and it becomes a desk lanked by drawers and cabinets.

A molded one-piece sink with rubbed bronze faucet ends beauty and easy-clean convenience.