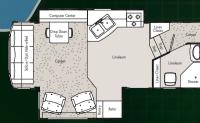

sion, electric lift beds in the cargo area and optional washer/dryer. Excel's Wild Cargo is an essential part of your fun-loving lifestyle.



An easy-open aluminum framed ramp door keeps everything safe and accessible.



keeps the bugs out.



Cont In



#### WILD CARGO FLOORPLANS

W/D or



Additional sleeping quarters are made possible by the electric lift beds in the cargo area. Beds can be retracted to the ceiling when not in use. The bottom bunk can be converted into a sofa as well.



The wrap-around sofa, sliding glass door and dual computer desk/dining table are popular features of the 39SKM.

W39SKM





0,0

n de la

Ø

W41RLE



#### WINSLOW FLOORPLANS

#### D28RKW





# SARLE

D34RLM





#### L30RKO



#### D31RLE



Queen Bed 60" x 80"

Corpet

W/D or Closet

#### DJISKM





The brand new 2011 Winslow Travel Trailer suits the traveler who prefers a floor plan without steps leading up to the bedroom, and drop-and-go towing convenience. A host of standard optional features set the new industry standard in comfort, amenities, convenience, and STORAGE!

The all-new Winslow TT floorplan can be found on page 7.

#### L30RSO



#### L33GKE



#### LIMITED FLOORPLANS

Queen Bed

#### L33GKS

L33RSE



Shower with Seat O

 $\left[ \right]$ 

Sub

Laminate Flooring

W/D or Closet

 $\oslash$ 

#### L35RSE

L35RSO

Sofa w/ Opt. Hide a Bed



Refer

Laminate Flooring

#### L36GKE



#### L36GKM

Queen Bed 60" x 80"

Optional King Bed 72" x 80"

 $\left| \odot \right|$ 

W/D or Closet

Shower with Seat

 $\square$ 



#### L33RSO

Sofa w/ Opt. Hide-a-Bed



ЦЗЗТКЕ



L