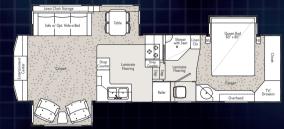

#### D31RLE

Queen Bed 60" x 80"

Corpet

W/D or Closet

#### DJISKM

The brand new 2011 Winslow Travel Trailer suits the traveler who prefers a floor plan without steps leading up to the bedroom, and drop-and-go towing convenience. A host of standard optional features set the new industry standard in comfort, amenities, convenience, and STORAGE!