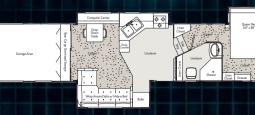

s that make you always feel like you're racing. Relax in style in the plush master suite, featuring a gueen-sized bed and enclosed bath. Other ammenities include a 32" HD-LCD television, electric lift beds in the cargo area and optional washer/dryer. Excel's Wild Cargo is an essential part of your fun-loving lifestyle.



An easy-open aluminum framed ramp door keeps everything safe and accessible.



keeps the bugs out.



Cont In



#### WILD CARGO FLOORPLANS

W/D or



Additional sleeping quarters are made possible by the electric lift beds in the cargo area. Beds can be retracted to the ceiling when not in use. The bottom bunk can be converted into a sofa as well.



The wrap-around sofa, sliding glass door and dual computer desk/dining table are popular features of the 39SKM.

W39SKM





0,0

n de la

Ø

W41RLE



#### WINSLOW FLOORPLANS

#### D28RKW





# SARLE

D34RLM





#### L30RKO



#### D31RLE



Queen Bed 60" x 80"

Corpet

W/D or Closet

#### DJISKM





The brand new 2011 Winslow Travel Trailer suits the traveler who prefers a floor plan without steps leading up to the bedroom, and drop-and-go towing convenience. A host of standard optional features set the new industry standard in comfort, amenities, convenience, and STORAGE!

The all-new Winslow TT floorplan can be found on page 7.

#### L30RSO



#### L33GKE



#### LIMITED FLOORPLANS

Queen Bed

#### L33GKS

L33RSE



Shower with Seat O

 $\left[ \right]$ 

Sub

Laminate Flooring

W/D or Closet

 $\oslash$ 

#### L35RSE

L35RSO

Sofa w/ Opt. Hide a Bed



Refer

Laminate Flooring

#### L36GKE



#### L3