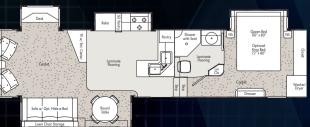

#### LIMITED FLOORPLANS

Queen Bed

#### L33GKS

L33RSE

Shower with Seat O

 $\left[ \right]$ 

Sub

Laminate Flooring

W/D or Closet

 $\oslash$ 

#### L35RSE

L35RSO

Sofa w/ Opt. Hide a Bed

Refer

Laminate Flooring

#### L36GKE

#### L36GKM

Queen Bed 60" x 80"

Optional King Bed 72" x 80"

 $\left| \odot \right|$ 

W/D or Closet

Shower with Seat

 $\square$ 