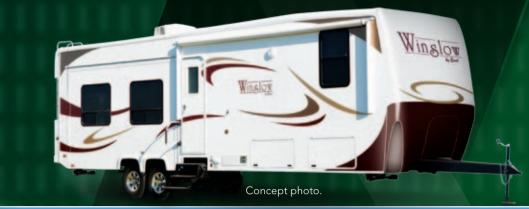

### A WHOLE NEW EXPERIENCE WINSLOW

Adventure is just down the road and around the bend. Regardless of where you're headed, the brand new Winslow sets you up in comfort and style.

Available in 28', 31', and 34' models, the Winslow is both luxurious and affordable. The bold exterior profile and graphics package make a grand statement. Its warm, friendly interior invites you to kick back and relax, with solid hickory cabinetry, and halogen lighting throughout.

The brand new 2011 Winslow Travel Trailer suits the traveler who prefers fewer steps to negotiate, and will set a new industry standard for comfort, convenience, and exterior storage in a travel trailer.