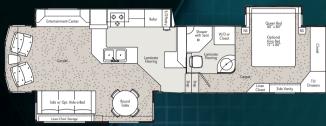

#### LIMITED FLOORPLANS

Queen Bed

#### L33GKS

L33RSE

Shower with Seat O

 $\left[ \right]$ 

Sub

Laminate Flooring

W/D or Closet

 $\oslash$ 

#### L35RSE

L35RSO

Sofa w/ Opt. Hide a Bed

Refer

Laminate Flooring

#### L36GKE

#### L36GKM

Queen Bed 60" x 80"

Optional King Bed 72" x 80"

 $\left| \odot \right|$ 

W/D or Closet

Shower with Seat

 $\square$ 