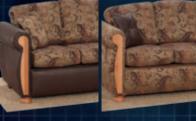

Beautiful furnishings, hickory woodwork and halogen lighting throughout set a warm and welcoming tone. The sofa is available in solid or twotone designs, and customized Lambrican valances with duplex shades lend a sleek and stylish complement. From design to delivery, your family's comfort is our inspiration.

The molded dual sink and ample counter space make meal preparation a breeze.

Sofas are available in 12 different fabric combinations and feature an optional hide-a-bed with incline setting.

Our optional EZ-up coffee table can be extended and used as a writing desk or an additional place setting.