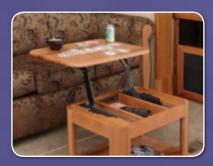

The molded dual sink and ample counter space make meal preparation a breeze.

Sofas are available in 12 different fabric combinations and feature an optional hide-a-bed with incline setting.

Our optional EZ-up coffee table can be extended and used as a writing desk or an additional place setting.