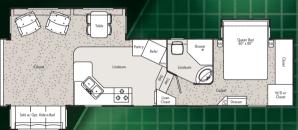

featuring a gueen-sized bed and enclosed bath. Other ammenities include a 32" HD-LCD television, electric lift beds in the cargo area and optional washer/dryer. Excel's Wild Cargo is an essential part of your fun-loving lifestyle.



An easy-open aluminum framed ramp door keeps everything safe and accessible.



keeps the bugs out.



Cont In



#### WILD CARGO FLOORPLANS

W/D or



Additional sleeping quarters are made possible by the electric lift beds in the cargo area. Beds can be retracted to the ceiling when not in use. The bottom bunk can be converted into a sofa as well.



The wrap-around sofa, sliding glass door and dual computer desk/dining table are popular features of the 39SKM.

W39SKM





0,0

n de la

Ø

W41RLE



#### WINSLOW FLOORPLANS

#### D28RKW





# SARLE

D34RLM





#### L30RKO



#### D31RLE



Queen Bed 60" x 80"

Corpet

W/D or Closet

#### DJISKM





The brand new 2011 Winslow Travel Trailer suits the traveler who prefers a floor plan without steps leading up to the bedroom, and drop-and-go towing convenience. A host of standard optional features set the new industry standard in comfort, amenities, convenience, and STORAGE!

The all-new Winslow TT floorplan can be found on page 7.

#### L30RSO



#### L33GKE



#### LIMITED FLOORPLANS

Queen Bed

#### L33GKS

L33RSE



Shower with Seat O

 $\left[ \right]$ 

Sub

Laminate Flooring

W/D or Closet

 $\oslash$ 

#### L35RSE

L35RSO

Sofa w/ Opt. Hide a Bed



Refer

Laminate Flooring

#### L36GKE



#### L36GKM

Queen Bed 60" x 80"

Optional King Bed 72" x 80"

 $\left| \odot \right|$ 

W/D or C