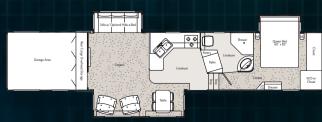

#### WINSLOW FLOORPLANS

#### D31RLE

Queen Bed 60" x 80"

Corpet

W/D or Closet