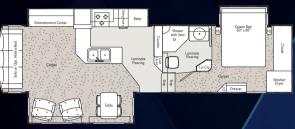

not in use. The bottom bunk can be converted into a sofa as well.



The wrap-around sofa, sliding glass door and dual computer desk/dining table are popular features of the 39SKM.

W39SKM





0,0

n de la

Ø

W41RLE



#### WINSLOW FLOORPLANS

#### D28RKW





# SARLE

D34RLM





#### L30RKO



#### D31RLE



Queen Bed 60" x 80"

Corpet

W/D or Closet

#### DJISKM





The brand new 2011 Winslow Travel Trailer suits the traveler who prefers a floor plan without steps leading up to the bedroom, and drop-and-go towing convenience. A host of standard optional features set the new industry standard in comfort, amenities, convenience, and STORAGE!

The all-new Winslow TT floorplan can be found on page 7.

#### L30RSO



#### L33GKE



#### LIMITED FLOORPLANS

Queen Bed

#### L33GKS

L33RSE



Shower with Seat O

 $\left[ \right]$ 

Sub

Laminate Flooring

W/D or Closet

 $\oslash$ 

#### L35RSE

L35RSO

Sofa w/ Opt. Hide a Bed



Refer

Laminate Flooring

#### L36GKE



#### L36GKM

Queen Bed 60" x 80"

Optional King Bed 72" x 80"

 $\left| \odot \right|$ 

W/D or Closet

Shower with Seat

 $\square$ 



#### L33RSO

Sofa w/ Opt. Hide-a-Bed



ЦЗЗТКЕ



L35TKE



#### L36CFE



#### L36TKE



#### WILD CARGO

Wild Cargo floorplans can be found on page 17.

|        | MODEL: