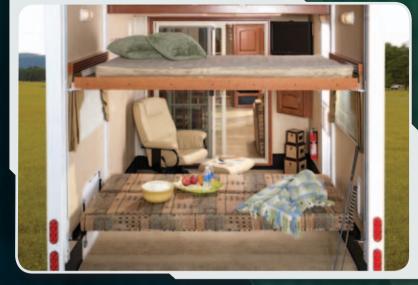

#### WILD CARGO FLOORPLANS

W/D or

Additional sleeping quarters are made possible by the electric lift beds in the cargo area. Beds can be retracted to the ceiling when not in use. The bottom bunk can be converted into a sofa as well.