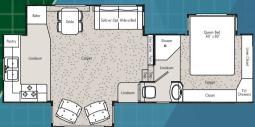

plush master suite, featuring a gueen-sized bed and enclosed bath. Other ammenities include a 32" HD-LCD television, electric lift beds in the cargo area and optional washer/dryer. Excel's Wild Cargo is an essential part of your fun-loving lifestyle.



An easy-open aluminum framed ramp door keeps everything safe and accessible.



keeps the bugs out.



Cont In



#### WILD CARGO FLOORPLANS

W/D or



Additional sleeping quarters are made possible by the electric lift beds in the cargo area. Beds can be retracted to the ceiling when not in use. The bottom bunk can be converted into a sofa as well.



The wrap-around sofa, sliding glass door and dual computer desk/dining table are popular features of the 39SKM.

W39SKM





0,0

n de la

Ø

W41RLE



#### WINSLOW FLOORPLANS

#### D28RKW





# SARLE

D34RLM





#### L30RKO



#### D31RLE



Queen Bed 60" x 80"

Corpet

W/D or Closet

#### DJISKM





The brand new 2011 Winslow Travel Trailer suits the traveler who prefers a floor plan without steps leading up to the bedroom, and drop-and-go towing convenience. A host of standard optional features set the new industry standard in comfort, amenities, convenience, and STORAGE!

The all-new Winslow TT floorplan can be found on page 7.

#### L30RSO



#### L33GKE



#### LIMITED FLOORPLANS

Queen Bed

#### L33GKS

L33RSE



Shower with Seat O

 $\left[ \right]$ 

Sub

Laminate Flooring

W/D or Closet

 $\oslash$ 

#### L35RSE

L35RSO

Sofa w/ Opt. Hide a Bed



Refer

Laminate Flooring

#### L36GKE



#### L36GKM

Queen Bed 60" x 80"

Optional King Bed 72" x 80"

 $\left| \odo