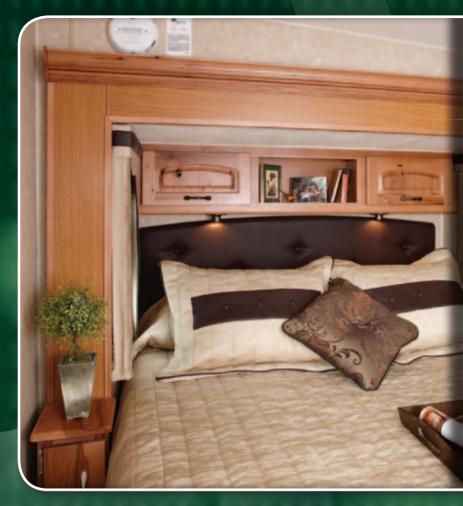

Residential-style dresser with deep drawers.

Halogen lighting adds a modern look, and lends a warm, inviting feel throughout the unit. Enjoy surround sound from the flush mount speakers.

Wood-framed cabinet drawers feature ball bearing drawer glides. It's the attention to detail that sets Excel apart.

Watch a movie on your optional 26" LCD-HD TV in the bedroom before turning in for the night.