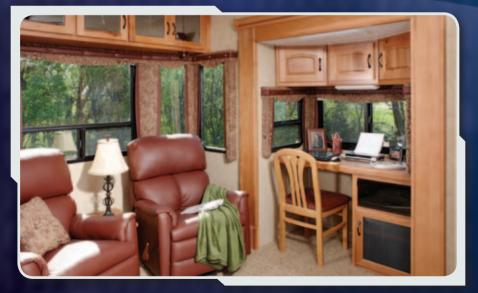

A convenient and functional office nook comes pre-wired for your computer and features overhead storage to keep things organized.

The Limited was the first in the industry to offer a pillowtop mattress and box spring.