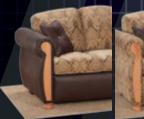

Beautiful furnishings, hickory woodwork and halogen lighting throughout set a warm and welcoming tone. The sofa is available in solid or twotone designs, and customized Lambrican valances with duplex shades lend a sleek and stylish complement. From design to delivery, your family's comfort is our inspiration.

The molded dual sink and ample counter space make meal preparation a breeze.

Sofas are available in 12 different fabric combinations and feature an optional hide-a-bed with incline setting.

Our optional EZ-up coffee table can be extended and used as a writing desk or an additional place setting.