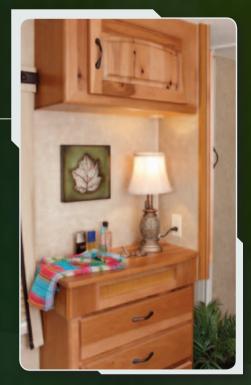

Residential-style dresser with deep drawers.

Halogen lighting adds a modern look, and lends a warm, inviting feel throughout the unit. Enjoy surround sound from the flush mount speakers.

Wood-framed cabinet drawers feature ball bearing drawer glides. It's the attention to detail that sets Excel apart.