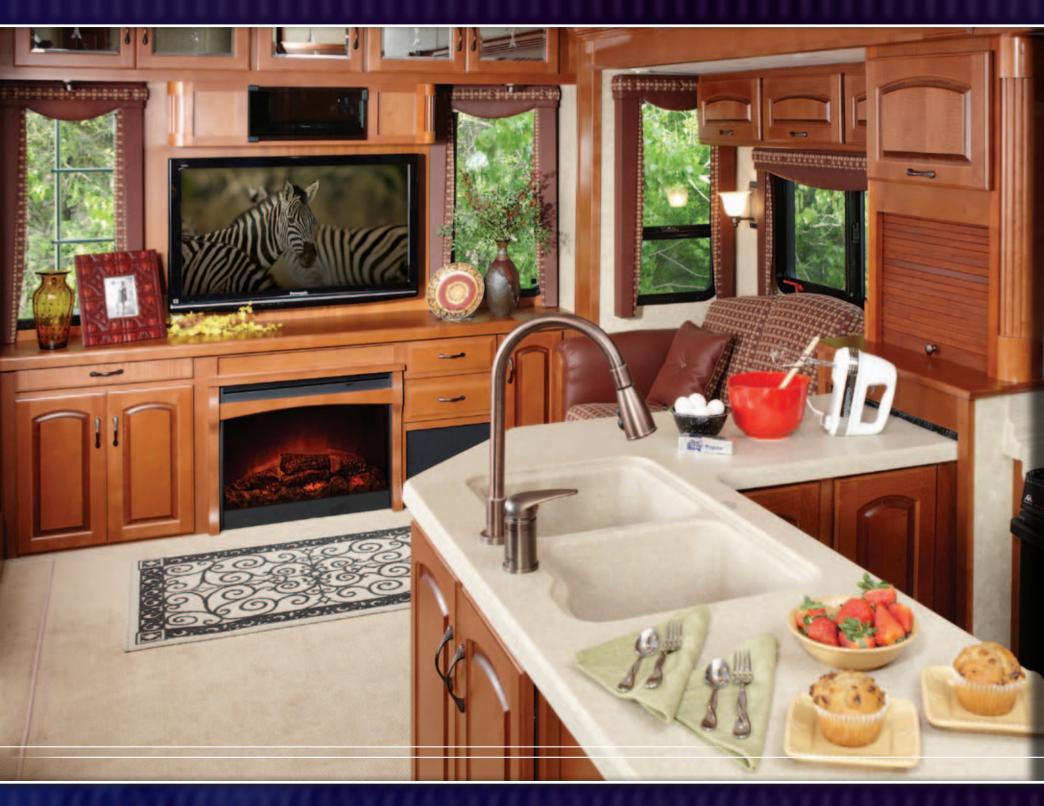

### A WHOLE NEW EXPERIENCE WINSLOW

Adventure is just down the road and around the bend. Regardless of where you're headed, the brand new Winslow sets you up in comfort and style.

Available in 28', 31', and 34' models, the Winslow is both luxurious and affordable. The bold exterior profile and graphics package make a grand statement. Its warm, friendly interior invites you to kick back and relax, with solid hickory cabinetry, and halogen lighting throughout.

The living is easy with standard features like a 32" LCD-HD TV, and redesigned exterior utility center that allows easy access to the water system, water filter, vacuum bag, battery disconnect and more. Every Winslow is

1

covered by our exclusive Minus Ten Degree Guarantee, providing peace of mind that your tanks, water lines, and other essential plumbing fixtures won't freeze when the temperature drops.\*

Winslo

Each floorplan offers unique features, including our exclusive interior wall refrigerator location on the D31RLE, hardworking Dual Computer Desk/Dining Table that maximizes living space, optional washer/ dryer and more!

he 31SKM floorplan makes double use of the lining table. Fold it down and it becomes a desk lanked by drawers and cabinets.

A molded one-piece sink with rubbed bronze faucet ends beauty and easy-clean convenience.