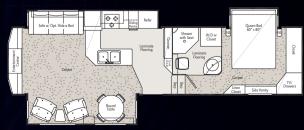

#### LIMITED FLOORPLANS

Queen Bed

#### L33GKS

L33RSE

Shower with Seat O

 $\left[ \right]$ 

Sub

Laminate Flooring

W/D or Closet

 $\oslash$ 