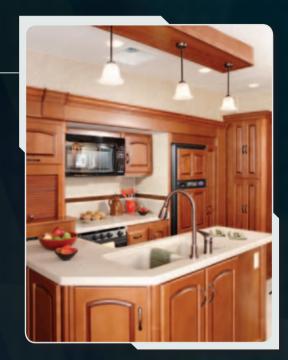

The 42" LCD wall mounted television extends and tilts to provide a great view from every seat with this optional swing arm mount.

12

The spacious and welcoming kitchen features ample storage options such as a pullout pantry, appliance garage, and wine rack. And, if you're a Food Network junkie, the 19" LCD-HD television features optional satellite programming from DISH Network or DIRECT TV.