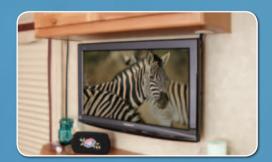

Watch a movie on your optional 26" LCD-HD TV in the bedroom before turning in for the night.