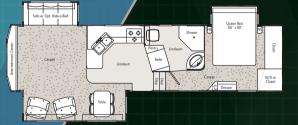

enclosed bath. Other ammenities include a 32" HD-LCD television, electric lift beds in the cargo area and optional washer/dryer. Excel's Wild Cargo is an essential part of your fun-loving lifestyle.



An easy-open aluminum framed ramp door keeps everything safe and accessible.



keeps the bugs out.



Cont In



#### WILD CARGO FLOORPLANS

W/D or



Additional sleeping quarters are made possible by the electric lift beds in the cargo area. Beds can be retracted to the ceiling when not in use. The bottom bunk can be converted into a sofa as well.



The wrap-around sofa, sliding glass door and dual computer desk/dining table are popular features of the 39SKM.

W39SKM





0,0

n de la

Ø

W41RLE



#### WINSLOW FLOORPLANS

#### D28RKW





# SARLE

D34RLM





#### L30RKO



#### D31RLE



Queen Bed 60" x 80"

Corpet

W/D or Closet

#### DJISKM





The brand new 2011 Winslow Travel Trailer suits the traveler who prefers a floor plan without steps leading up to the bedroom, and drop-and-go towing convenience. A host of standard optional features set the new industry standard in comfort, amenities, convenience, and STORAGE!

The all-new Winslow TT floorplan can be found on page 7.

#### L30RSO



#### L33GKE



#### LIMITED FLOORPLANS

Queen Bed

#### L33GKS

L33RSE



Shower with Seat O

 $\left[ \right]$ 

Sub

Laminate Flooring

W/D or Closet

 $\oslash$ 

#### L35RSE

L35RSO

Sofa w/ Opt. Hide a Bed



Refer

Laminate Flooring

#### L36GKE



#### L36GKM

Queen Bed 60" x 80"

Optional King Bed 72" x 80"

 $\left| \odot \right|$ 

W/D or Closet

Shower with Seat

 $\squa