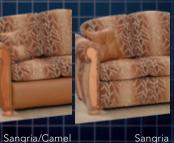

Beautiful furnishings, hickory woodwork and halogen lighting throughout set a warm and welcoming tone. The sofa is available in solid or twotone designs, and customized Lambrican valances with duplex shades lend a sleek and stylish complement. From design to delivery, your family's comfort is our inspiration.

The molded dual sink and ample counter space make meal preparation a breeze.

Sofas are available in 12 different fabric combinations and feature an optional hide-a-bed with incline setting.

Our optional EZ-up coffee table can be extended and used as a writing desk or an additional place setting.