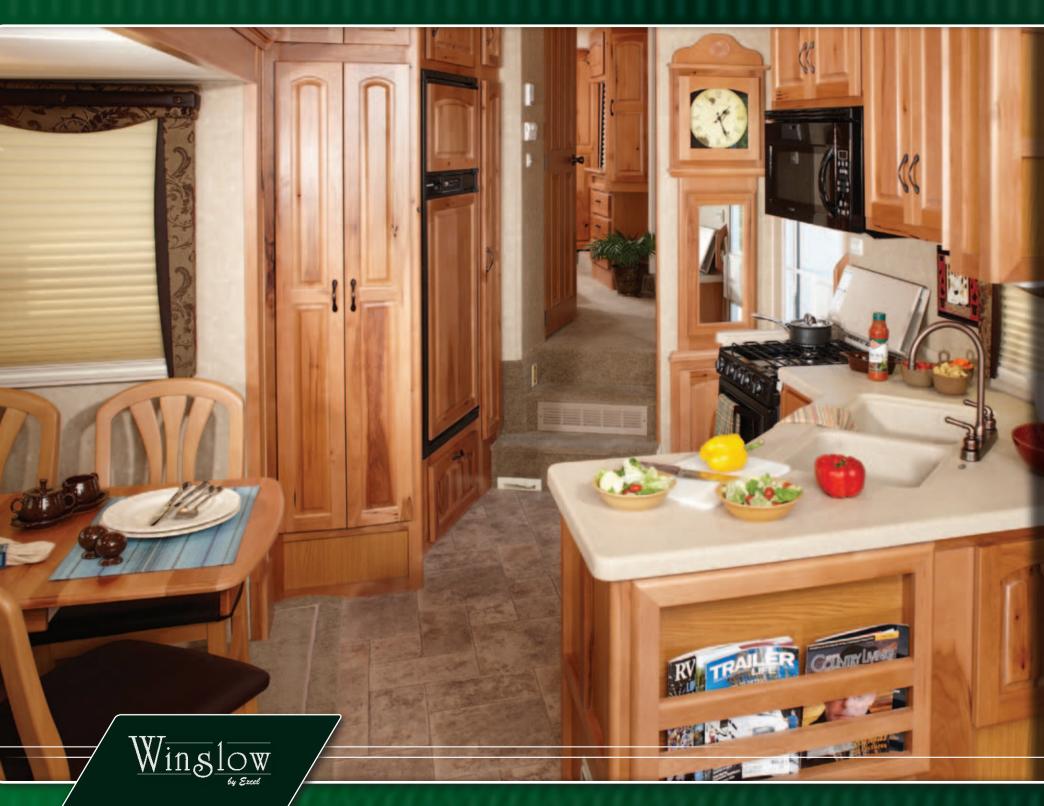

### A WHOLE NEW EXPERIENCE WINSLOW

Adventure is just down the road and around the bend. Regardless of where you're headed, the brand new Winslow sets you up in comfort and style.

Available in 28', 31', and 34' models, the Winslow is both luxurious and affordable. The bold exterior profile and graphics package make a grand statement. Its warm, friendly interior invites you to kick back and relax, with solid hickory cabinetry, and halogen lighting throughout.

#### A WHOLE NEW EXPERIENCE

WINSLOW

Regardless of where you're headed or how long you plan to stay, the 2011 Winslow sets you up in comfort and style.

The 2011 Winslow optimizes every inch of space in an affordable and luxurious package. Each floorplan has unique standard and optional features, like easy to access overhead cabinets, under-bed storage, pull out spice racks and food pantries, storage in the grandfather clock, and more.

Beautiful furnishings, hickory woodwork and halogen lighting throughout set a warm and welcoming tone. The sofa is available in solid or twotone designs, and customized Lambrican valances with duplex shades lend a sleek and stylish complement. From design to delivery, your family's comfort is our inspiration.