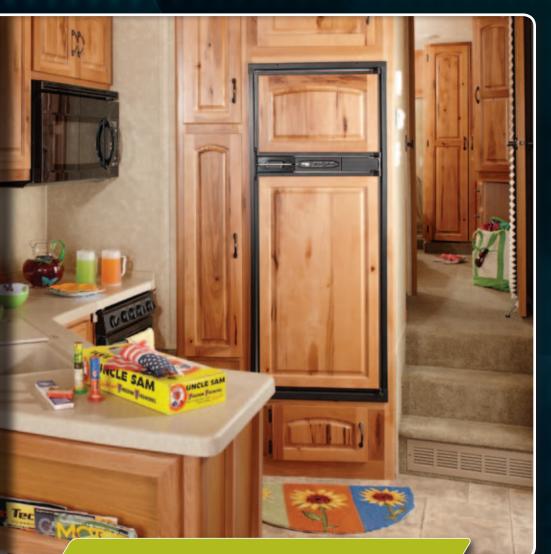

The 42" LCD wall mounted television extends and tilts to provide a great view from every seat with this optional swing arm mount.

12

The spacious and welcoming kitchen features ample storage options such as a pullout pantry, appliance garage, and wine rack. And, if you're a Food Network junkie, the 19" LCD-HD television features optional satellite programming from DISH Network or DIRECT TV.