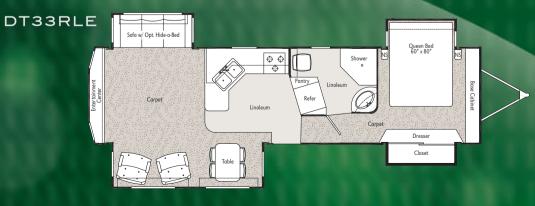

ting-edge design and spectacular features to be par for the course.

When our concept and design team first considered the viability of a luxury travel trailer, we examined why more full-timers and serious RVers don't choose travel trailers. Storage was an obvious issue, so we set out to solve the problem.

Peterson Industries invented the groundbreaking "Drop-Z" fifth wheel frame, and that same design is every bit as effective in our new Winslow Travel Trailer. Our exclusive 17-inch high storage compartment beneath the entire front third of our trailer provides more than 100 cubic feet of basement storage space!

This exciting approach also enables us to offer the first ever "on-board" generator in a travel trailer, and a dedicated compartment large enough to accommodate dual batteries.











We ensure that every square inch of our coaches are designed to maximize storage. You'll find large pantries, deep drawers and innovative spaces that keep you organized.



he 31SKM floorplan makes double use of the lining table. Fold it down and it becomes a desk lanked by drawers and cabinets.



A molded one-piece sink with rubbed bronze faucet ends beauty and easy-clean convenience.

### WINSLOW

We make the nation's best RVs because we listen to what our customers want. Your desire for quality, convenience and affordability drives everything we do. Value and price are instrumental in making smart purchases, so we concentrate on building affordable RVs without compromising comfort and convenience. The end result is a great looking RV that is durable, reliable, and a pleasure