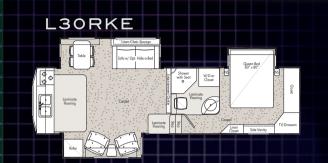

aturing a gueen-sized bed and enclosed bath. Other ammenities include a 32" HD-LCD television, electric lift beds in the cargo area and optional washer/dryer. Excel's Wild Cargo is an essential part of your fun-loving lifestyle.



An easy-open aluminum framed ramp door keeps everything safe and accessible.



keeps the bugs out.



Cont In



#### WILD CARGO FLOORPLANS

W/D or



Additional sleeping quarters are made possible by the electric lift beds in the cargo area. Beds can be retracted to the ceiling when not in use. The bottom bunk can be converted into a sofa as well.



The wrap-around sofa, sliding glass door and dual computer desk/dining table are popular features of the 39SKM.

W39SKM





0,0

n de la

Ø

W41RLE



#### WINSLOW FLOORPLANS

#### D28RKW





# SARLE

D34RLM





#### L30RKO



#### D31RLE



Queen Bed 60" x 80"

Corpet

W/D or Closet

#### DJISKM





The brand new 2011 Winslow Travel Trailer suits the traveler who prefers a floor plan without steps leading up to the bedroom, and drop-and-go towing convenience. A host of standard optional features set the new industry standard in comfort, amenities, convenience, and STORAGE!

The all-new Winslow TT floorplan can be found on page 7.

#### L30RSO



#### L33GKE



#### LIMITED FLOORPLANS

Queen Bed

#### L33GKS

L33RSE



Shower with Seat O

 $\left[ \right]$ 

Sub

Laminate Flooring

W/D or Closet

 $\oslash$ 

#### L35RSE

L35RSO

Sofa w/ Opt. Hide a Bed



Refer

Laminate Flooring

#### L36GKE



#### L36GKM

Queen Bed 60" x 80"

Optional King Bed 72" x 80"

 $\left| \odot \right|$ 

W/D or Clo