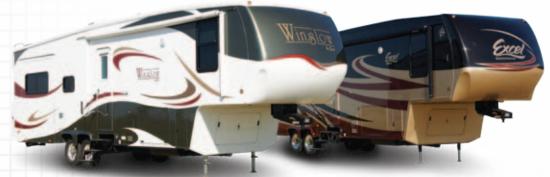

The 2011 Winslow, Limited, and Wild Cargo lines exemplify everything that is new and exciting about the finest 5th wheels in the nation. Every inch has been thoughtfully designed to synch perfectly with the way you live and travel. We've even added a Winslow Travel Trailer to the lineup! The result is a magnificent blend of sophisticated design and hardworking American ingenuity.

The changes are anything but subtle. This year's models feature striking partial-body paint on Winslow and full-body paint on Limited, modern and stylish interiors, with standard and optional features that welcome you with comfort and easy-living convenience.

### A WHOLE NEW EXPERIENCE WINSLOW

Adventure is just down the road and around the bend. Regardless of where you're headed, the brand new Winslow sets you up in comfort and style.

Available in 28', 31', and 34' models, the Winslow is both luxurious and affordable. The bold exterior profile and graphics package make a grand statement. Its warm, friendly interior invites you to kick back and relax, with solid hickory cabinetry, and halogen lighting throughout.