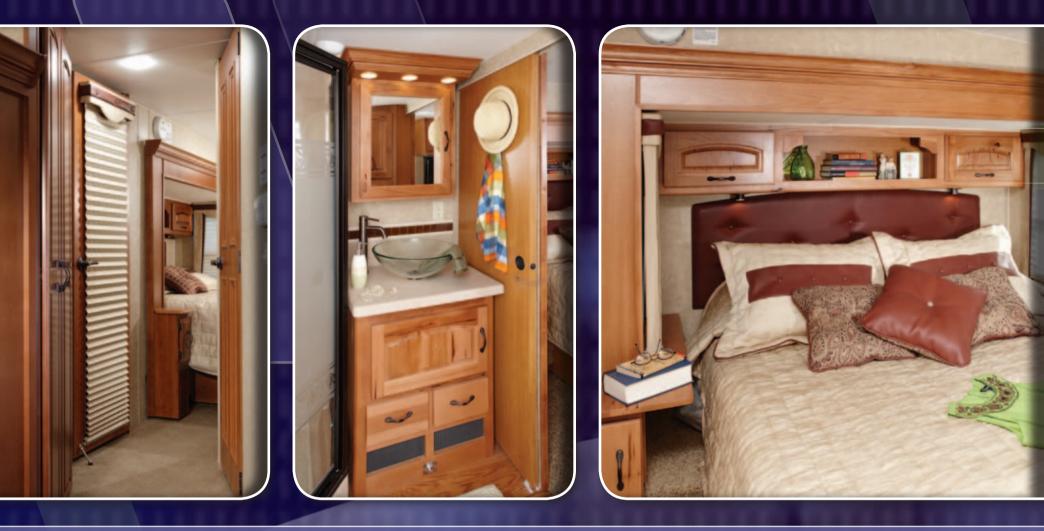

### 

Regardless of where you're going or how long you intend to stay, the Limited welcomes you with class, style and luxury.

Cooks of every caliber will be impressed with the breadth of storage options available in the efficient, smartly organized kitchen. Forget your cares, and relax in total comfort in the beautiful living area. Dream of your next adventure in the master suite that offers a pillowtop mattress and box spring, cedar closet, and optional washer/dryer. Greet the new day in the enclosed bathroom with oil rubbed bronze fixtures, vessel bowl lavatory, china toilet, and spacious enclosed shower.

The optional quad door refrigerator features 12 cubic feet of space.

Tile and wood laminate flooring options are easy to maintain, feel great underfoot, and beautiful to behold.

The cedar closet in the master suite protects clothing and valuables in all climates and humidity levels.