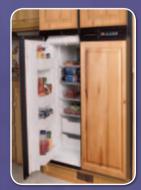

The optional quad door refrigerator features 12 cubic feet of space.

Tile and wood laminate flooring options are easy to maintain, feel great underfoot, and beautiful to behold.

The cedar closet in the master suite protects clothing and valuables in all climates and humidity levels.