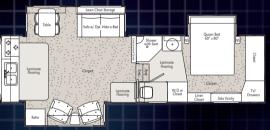

#### D31RLE

Queen Bed 60" x 80"

Corpet

W/D or Closet

#### DJISKM

The brand new 2011 Winslow Travel Trailer suits the traveler who prefers a floor plan without steps leading up to the bedroom, and drop-and-go towing convenience. A host of standard optional features set the new industry standard in comfort, amenities, convenience, and STORAGE!