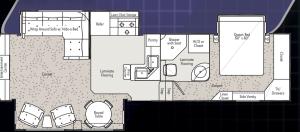

#### WINSLOW FLOORPLANS

#### D28RKW

# SARLE

D34RLM

#### L30RKO

#### D31RLE

Queen Bed 60" x 80"

Corpet

W/D or Closet