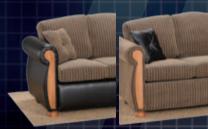

### A WHOLE NEW EXPERIENCE WINSLOW

Adventure is just down the road and around the bend. Regardless of where you're headed, the brand new Winslow sets you up in comfort and style.

Available in 28', 31', and 34' models, the Winslow is both luxurious and affordable. The bold exterior profile and graphics package make a grand statement. Its warm, friendly interior invites you to kick back and relax, with solid hickory cabinetry, and halogen lighting throughout.

Beautiful furnishings, hickory woodwork and halogen lighting throughout set a warm and welcoming tone. The sofa is available in solid or twotone designs, and customized Lambrican valances with duplex shades lend a sleek and stylish complement. From design to delivery, your family's comfort is our inspiration.