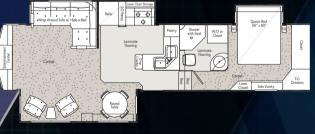

#### D31RLE

Queen Bed 60" x 80"

Corpet

W/D or Closet

#### DJISKM

The brand new 2011 Winslow Travel Trailer suits the traveler who prefers a floor plan without steps leading up to the bedroom, and drop-and-go towing convenience. A host of standard optional features set the new industry standard in comfort, amenities, convenience, and STORAGE!