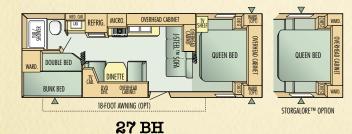

## Travel Trailer Floorplans

**19 RBS** 

**25 RKS** 

JSTEEL<sup>IM</sup> SOFA DINETTE

EXTENDABLE DINETTE OPTION

28 RLS

INFTT

OVERHEAD CABINET MICRO W J-STEEL™ SOFA QUEEN BED CABINET DOUBLE BED NARD MVBL INFT BUNK BED TRIPLE BUNKS REFRIG VERHEAD CAB. OVERHEAD CAB  $\square$ 20-FOOT AWNING (OPT) TRIPLE BUNK BED OPTION 29 BHS