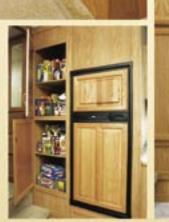

#### Fix a feast. $\longrightarrow$

There's plenty of room for everything in the handy kitchen, from an extra wide pantry to a built-in spice rack under the sink. The standard oak raised panel cabinet doors and refrigerator front panels will provide a feast for the eyes.