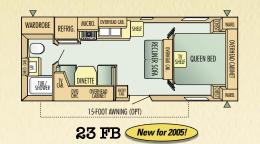

## Travel Trailer Floorplans

**19 RBS** 

**25 RKS** 

JSTEEL<sup>IM</sup> SOFA DINETTE

EXTENDABLE DINETTE OPTION

28 RLS

INFTT

OVERHEAD CABINET MICRO W J-STEEL™ SOFA QUEEN BED CABINET DOUBLE BED NARD MVBL INFT BUNK BED TRIPLE BUNKS REFRIG VERHEAD CAB. OVERHEAD CAB  $\square$ 20-FOOT AWNING (OPT) TRIPLE BUNK BED OPTION 29 BHS