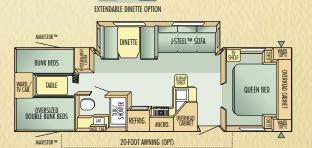

## Travel Trailer Floorplans

**19 RBS** 

**25 RKS** 

JSTEEL<sup>IM</sup> SOFA DINETTE

EXTENDABLE DINETTE OPTION

28 RLS

INFTT

OVERHEAD CABINET MICRO W J-STEEL™ SOFA QUEEN BED CABINET DOUBLE BED NARD MVBL INFT BUNK BED TRIPLE BUNKS REFRIG VERHEAD CAB. OVERHEAD CAB  $\square$ 20-FOOT AWNING (OPT) TRIPLE BUNK BED OPTION 29 BHS