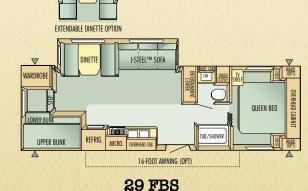

# Fifth Wheel Floorplans

24.5 RBS

28.5 RLS

| Travel Trailers | Exterior<br>Length | Exterior<br>Height | Bedroom<br>Interior<br>Height | Unloaded<br>Vehicle<br>Weight (lbs.) | Dry Hitch<br>Weight (lbs.) | Gross<br>Vehicle Weight<br>Rating (lbs.) | Cargo<br>Carrying<br>Capacity (lbs.) | Fresh Water<br>Capacity (gal.)<br>Includes Water Heater | Gray<br>Wastewater<br>Capacity (gal.) | Toilet/Black<br>Wastewater<br>Capacity (gal.) |
|-----------------|--------------------|--------------------|-------------------------------|--------------------------------------|----------------------------|------------------------------------------|--------------------------------------|---------------------------------------------------------|---------------------------------------|-----------------------------------------------|
| 19 RBS          | 22'                | 127"               | 81"                           | 4470                                 | 600                        | 6000                                     | 1530                                 | 37                                                      | 32                                    | 32                                            |
| 23 FB           | 26'-1" *           | 126"               | 81"                           | 4837*                                | 634*                       | 7500*                                    | 2663*                                | 37*                                                     | 32*                                   | 32*                                           |
| 25 RKS          | 28'-3"             | 126"               | 81"                           | 5315                                 | 590                        | 7500                                     | 2185                                 | 59                                                      | 32                                    | 32                                            |
| 27 BH           | 29'-1"             | 126"               | 81"                           | 4950                                 | 585                        | 7500                                     | 2550                                 | 37                                                      | 32                                    | 32                                            |
| 28 RLS          | 30'-8"             | 133"               | 81"                           | 6530                                 | 760                        | 8500                                     | 1970                                 | 46                                                      | 32                                    | 32                                            |
| 28 FKS          | 29'-8"             | 135"               | 81"                           | 6555                                 | 1135                       | 8500                                     | 1945                                 | 46                                                      | 65                                    | 32                                            |
| 29 BHS          | 30'-6"             | 126"               | 81"                           | 5600                                 | 715                        | 7500                                     | 1900                                 | 59                                                      | 32                                    | 32                                            |
| 29 FBS          | 32'-6"             | 134"               | 81"                           | 6905                                 | 755                        | 8500                                     | 1595                                 | 46                                                      | 65                                    | 32                                            |
| 31 BHS          | 32'-6"             | 134"               | 81"                           | 6935                                 | 960                        | 9000                                     | 2065                                 | 46                                                      | 32                                    | 32                                            |
| Fifth Wheels    |                    |                    |                               |                                      |                            |                                          |                                      |                                                         |                                       |                                               |
| 24.5 RBS        | 27'-1"             | 139"               | 59"                           | 6290                                 | 1240                       | 8500                                     | 2210                                 | 46                                                      | 32                                    | 32                                            |
| 27.5 BHS        | 29'-3"             | 142"               | 58-3/4"                       | 6780                                 | 1525                       | 9500                                     | 2720                                 | 59                                                      | 65                                    | 32                                            |
| 28.5 RLS        | 30-3"*             | 145"*              | 76"*                          | 7400*                                | 1635*                      | 9400*                                    | 2000*                                | 46*                                                     | 65*                                   | 32*                                           |
| 30.5 BHS        | 32'-4"             | 145"               | 77"                           | 7665                                 | 1225                       | 10500                                    | 2835                                 | 46                                                      | 65                                    | 32                                            |
|                 |                    |                    |                               |                                      |                            |                                          |                                      |                                                         | * =                                   | Estimated Values                              |