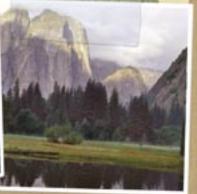

#### - Go far. Get close.

For a week or a weekend, take off with your Jay Flight and hit the road. Every mile brings new sights to see and old stories to share. A Distinctive window valances with wood appliqués create the perfect frames for nature's beauty. B The silverware drawer features real wood, not plastic tubs. C Handy covers for the kitchen sink and range, included in the Customer Value Package, give you more counter space.