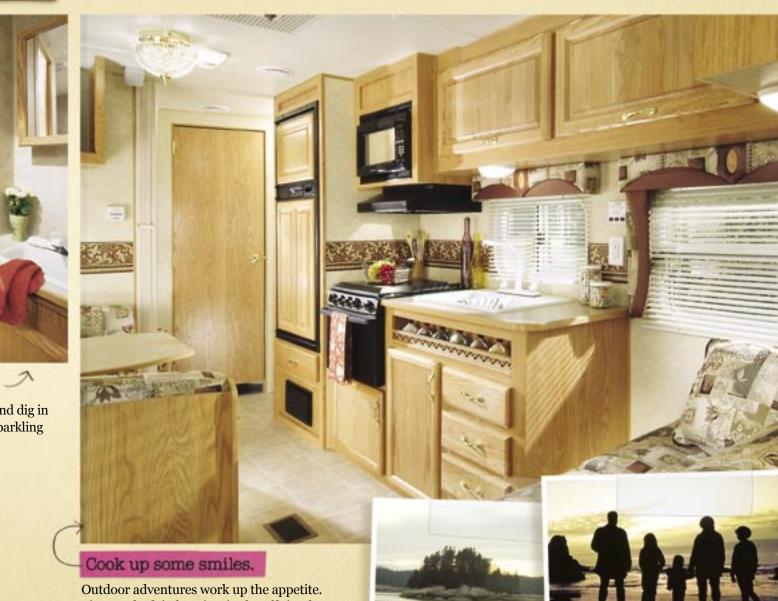

### Wash away the day.

After the kids catch those fish and dig in the dirt, you'll appreciate this sparkling bathroom for freshening up.

Outdoor adventures work up the appetite. Fix everybody's favorites in the efficiently designed, well-equipped kitchen.

#### Fix a feast. $\longrightarrow$

There's plenty of room for everything in the handy kitchen, from an extra wide pantry to a built-in spice rack under the sink. The standard oak raised panel cabinet doors and refrigerator front panels will provide a feast for the eyes.