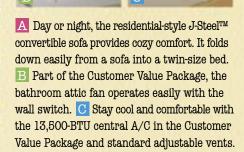

### Retreat in comfort.

The master bedroom surrounds you with beautiful and convenient touches.

- A flip-down TV shelf with cable hookup lets you enjoy shows while relaxing in the bedroom.
- B Shirt wardrobes, part of the Customer Value Package, provide ample storage.
- C Give your kids their own space with your choice of bunk bed configurations (see floorplans for details).
- D Pack away the family's extra gear in the roomy exterior storage compartments.