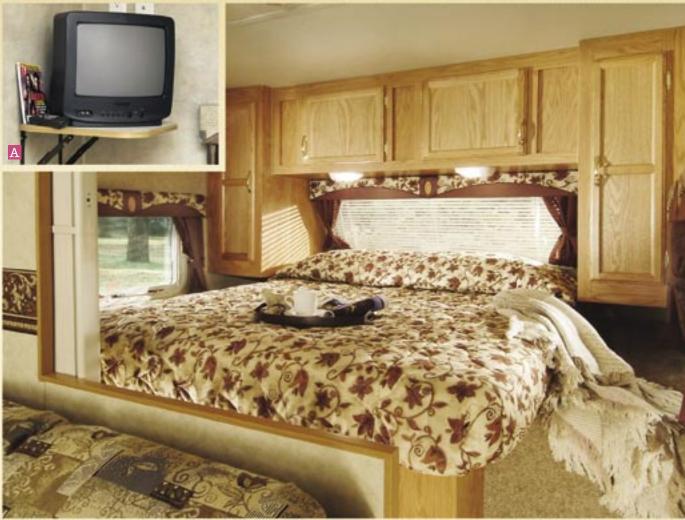

### Retreat in comfort.

The master bedroom surrounds you with beautiful and convenient touches.

- A flip-down TV shelf with cable hookup lets you enjoy shows while relaxing in the bedroom.
- B Shirt wardrobes, part of the Customer Value Package, provide ample storage.
- C Give your kids their own space with your choice of bunk bed configurations (see floorplans for details).
- D Pack away the family's extra gear in the roomy exterior storage compartments.

#### Rest and rejuvenate.

You'll drift away in comfort in the inviting bedroom featuring a queen innerspring mattress and plush carpeting, both standard. Add even more beauty with the coordinated, quilted bedspread (included in the Customer Value Package).