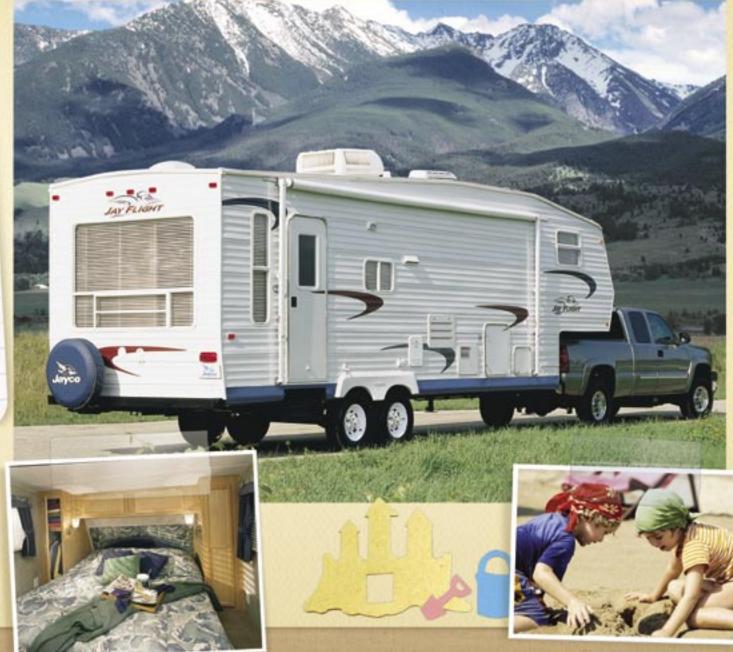

#### - Go far. Get close.

For a week or a weekend, take off with your Jay Flight and hit the road. Every mile brings new sights to see and old stories to share. A Distinctive window valances with wood appliqués create the perfect frames for nature's beauty. B The silverware drawer features real wood, not plastic tubs. C Handy covers for the kitchen sink and range, included in the Customer Value Package, give you more counter space.