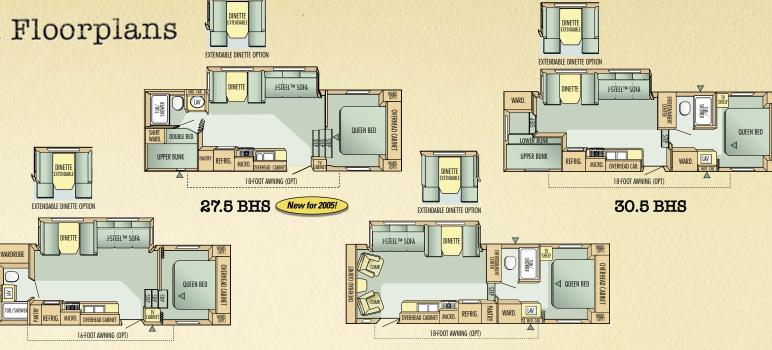

## Travel Trailer Floorplans

**19 RBS** 

**25 RKS** 

JSTEEL<sup>IM</sup> SOFA DINETTE

EXTENDABLE DINETTE OPTION

28 RLS

INFTT

OVERHEAD CABINET MICRO W J-STEEL™ SOFA QUEEN BED CABINET DOUBLE BED NARD MVBL INFT BUNK BED TRIPLE BUNKS REFRIG VERHEAD CAB. OVERHEAD CAB  $\square$ 20-FOOT AWNING (OPT) TRIPLE BUNK BED OPTION 29 BHS

DINETTE

31 BHS

# Fifth Wheel Floorplans

24.5 RBS

28.5 RLS

| Travel Trailers | Exterior<br>Length | Exterior<br>Height | Bedroom<br>Interior<br>Height | Unloaded<br>Vehicle<br>Weight (lbs.) | Dry Hitch<br>Weight (lbs.) | Gross<br>Vehicle Weight<br>Rating (lbs.) | Cargo<br>Carrying<br>Capacity (lbs.) | Fresh Water<br>Capacity (gal.)<br>Includes Water Heater | Gray<br>Wastewater<br>Capacity (gal.) | Toilet/Black<br>Wastewater<br>Capacity (gal.) |
|-----------------|--------------------|--------------------|-------------------------------|--------------------------------------|----------------------------|------------------------------------------|--------------------------------------|---------------------------------------------------------|---------------------------------------|-----------------------------------------------|
| 19 RBS          | 22'                | 127"               | 81"                           | 4470                                 | 600                        | 6000                                     | 1530                                 | 37                                                      | 32                                    | 32                                            |
| 23 FB           | 26'-1" *           | 126"               | 81"                           | 4837*                                | 634*                       | 7500*                                    | 2663*                                | 37*                                                     | 32*                                   | 32*                                           |
| 25 RKS          | 28'-3"             | 126"               | 81"                           | 5315                                 | 590                        | 7500                                     | 2185                                 | 59                                                      | 32                                    | 32                                            |
| 27 BH           | 29'-1"             | 126"               | 81"                           | 4950                                 | 585                        | 7500                                     | 2550                                 | 37                                                      | 32                                    | 32                                            |
| 28 RLS          | 30'-8"             | 133"               | 81"                           | 6530                                 | 760                        | 8500                                     | 1970                                 | 46                                                      | 32                                    | 32                                            |
| 28 FKS          | 29'-8"             | 135"               | 81"                           | 6555                                 | 1135                       | 8500                                     | 1945                                 | 46                                                      | 65                                    | 32                                            |
| 29 BHS          | 30'-6"             | 126"               | 81"                           | 5600                                 | 715                        | 7500                                     | 1900                                 | 59                                                      | 32                                    | 32                                            |
| 29 FBS          | 32'-6"             | 134"               | 81"                           | 6905                                 | 755                        | 8500                                     | 1595                                 | 46                                                      | 65                                    | 32                                            |
| 31 BHS          | 32'-6"             | 134"               | 81"                           | 6935                                 | 960                        | 9000                                     | 2065                                 | 46                                                      | 32                                    | 32                                            |
| Fifth Wheels    |                    |                    |                               |                                      |                            |                                          |                                      |                                                         |                                       |                                               |
| 24.5 RBS        | 27'-1"             | 139"               | 59"                           | 6290                                 | 1240                       | 8500                                     | 2210                                 | 46                                                      | 32                                    | 32                                            |
| 27.5 BHS        | 29'-3"             | 142"               | 58-3/4"                       | 6780                                 | 1525                       | 9500                                     | 2720                                 | 59                                                      | 65                                    | 32                                            |
| 28.5 RLS        | 30-3"*             | 145"*              | 76"*                          | 7400*                                | 1635*                      | 9400*                                    | 2000*                                | 46*                                                     | 65*                                   | 32*                                           |
| 30.5 BHS        | 32'-4"             | 145"               | 77"                           | 7665                                 | 1225                       | 10500                                    | 2835                                 | 46                                                      | 65                                    | 32                                            |
|                 |                    |                    |                               |                                      |                            |                                          |                                      |                                                         | * =                                   | Estimated Values                              |