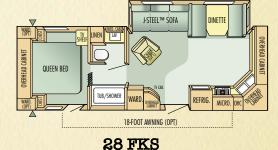

# Fifth Wheel Floorplans

24.5 RBS

28.5 RLS

| Travel Trailers | Exterior<br>Length | Exterior<br>Height | Bedroom<br>Interior<br>Height | Unloaded<br>Vehicle<br>Weight (lbs.) | Dry Hitch<br>Weight (lbs.) | Gross<br>Vehicle Weight<br>Rating (lbs.) | Cargo<br>Carrying<br>Capacity (lbs.) | Fresh Water<br>Capacity (gal.)<br>Includes Water Heater | Gray<br>Wastewater<br>Capacity (gal.) | Toilet/Black<br>Wastewater<br>Capacity (gal.) |
|-----------------|--------------------|--------------------|-------------------------------|--------------------------------------|----------------------------|------------------------------------------|--------------------------------------|---------------------------------------------------------|---------------------------------------|-----------------------------------------------|
| 19 RBS          | 22'                | 127"               | 81"                           | 4470                                 | 600                        | 6000                                     | 1530                                 | 37                                                      | 32                                    | 32                                            |
| 23 FB           | 26'-1" *           | 126"               | 81"                           | 4837*                                | 634*                       | 7500*                                    | 2663*                                | 37*                                                     | 32*                                   | 32*                                           |
| 25 RKS          | 28'-3"             | 126"               | 81"                           | 5315                                 | 590                        | 7500                                     | 2185                                 | 59                                                      | 32                                    | 32                                            |
| 27 BH           | 29'-1"             | 126"               | 81"                           | 4950                                 | 585                        | 7500                                     | 2550                                 | 37                                                      | 32                                    | 32                                            |
| 28 RLS          | 30'-8"             | 133"               | 81"                           | 6530                                 | 760                        | 8500                                     | 1970                                 | 46                                                      | 32                                    | 32                                            |
| 28 FKS          | 29'-8"             | 135"               | 81"                           | 6555                                 | 1135                       | 8500                                     | 1945                                 | 46                                                      | 65                                    | 32                                            |
| 29 BHS          | 30'-6"             | 126"               | 81"                           | 5600                                 | 715                        | 7500                                     | 1900                                 | 59                                                      | 32                                    | 32                                            |
| 29 FBS          | 32'-6"             | 134"               | 81"                           | 6905                                 | 755                        | 8500                                     | 1595                                 | 46                                                      | 65                                    | 32                                            |
| 31 BHS          | 32'-6"             | 134"               | 81"                           | 6935                                 | 960                        | 9000                                     | 2065                                 | 46                                                      | 32                                    | 32                                            |
| Fifth Wheels    |                    |                    |                               |                                      |                            |                                          |                                      |                                                         |                                       |                                               |
| 24.5 RBS        | 27'-1"             | 139"               | 59"                           | 6290                                 | 1240                       | 8500                                     | 2210                                 | 46                                                      | 32                                    | 32                                            |
| 27.5 BHS        | 29'-3"             | 142"               | 58-3/4"                       | 6780                                 | 1525                       | 9500                                     | 2720                                 | 59                                                      | 65                                    | 32                                            |
| 28.5 RLS        | 30-3"*             | 145"*              | 76"*                          | 7400*                                | 1635*                      | 9400*                                    | 2000*                                | 46*                                                     | 65*                                   | 32*                                           |
| 30.5 BHS        | 32'-4"             | 145"               | 77"                           | 7665                                 | 1225                       | 10500                                    | 2835                                 | 46                                                      | 65                                    | 32                                            |
|                 |                    |                    |                               |                                      |                            |                                          |                                      |                                                         | * =                                   | Estimated Values                              |