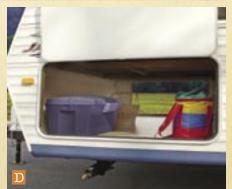

### Retreat in comfort.

The master bedroom surrounds you with beautiful and convenient touches.

- A flip-down TV shelf with cable hookup lets you enjoy shows while relaxing in the bedroom.
- B Shirt wardrobes, part of the Customer Value Package, provide ample storage.
- C Give your kids their own space with your choice of bunk bed configurations (see floorplans for details).
- D Pack away the family's extra gear in the roomy exterior storage compartments.