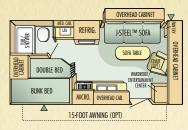

## Travel Trailer Floorplans

**19 RBS** 

**25 RKS** 

JSTEEL<sup>IM</sup> SOFA DINETTE

EXTENDABLE DINETTE OPTION

28 RLS

INFTT

OVERHEAD CABINET MICRO W J-STEEL™ SOFA QUEEN BED CABINET DOUBLE BED NARD MVBL INFT BUNK BED TRIPLE BUNKS REFRIG VERHEAD CAB. OVERHEAD CAB  $\square$ 20-FOOT AWNING (OPT) TRIPLE BUNK BED OPTION 29 BHS