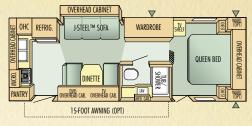

## Travel Trailer Floorplans

**19 RBS** 

**25 RKS** 

JSTEEL<sup>IM</sup> SOFA DINETTE

EXTENDABLE DINETTE OPTION

28 RLS

INFTT

OVERHEAD CABINET MICRO W J-STEEL™ SOFA QUEEN BED CABINET DOUBLE BED NARD MVBL INFT BUNK BED TRIPLE BUNKS REFRIG VERHEAD CAB. OVERHEAD CAB  $\square$ 20-FOOT AWNING (OPT) TRIPLE BUNK BED OPTION 29 BHS