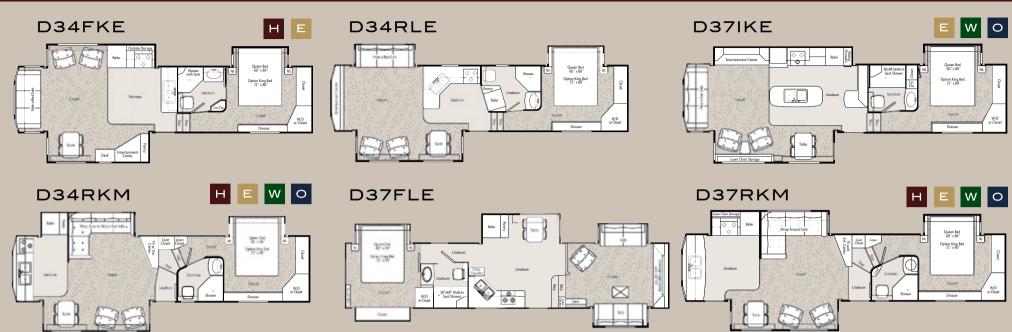

age matches your adventurous spirit.

\*See your dealer for complete explanation of product warranties. The Minus Ten Degree Guarantee applies to all 2008 and later models with Thermopane windows installed. Furnace must be in operation for guarantee to be in effect.



An easy-open aluminum Al framed ramp door is rated so for 2000 pounds.

An optional pull-down patio screen keeps the bugs out.

The bathroom includes a solid surface top with under-mount lavatory sink.





The only thing as beautiful as nature itself is our Wild Cargo with optional full body paint. The paint scheme shown is Silver Mountain.



The sit-and-sleep benches fold down into a bed, and the bunk moves up and out of the way when not in use.







#### WINSLOW FLOORPLANS













#### LIMITED FLOORPLANS













#### RV ENHANCING AMENITIES AND OPTIONS



The central vac with powerhead and VacPan makes cleaning a breeze!



Enhance your digital entertainment experience with an automatic satellite system for DISH Network or DIRECTV.



Commercial grade rubberized flooring in the basement makes cleanup easy.



Your pets will appreciate an easy to access feeding station located below the shower in some models. Push it in when not in use.



Maximized storage is part of every floorplan, including this under-seat compartment on all the dining chairs.



Stainless steel appliances are included with the optional Residential Refrigerator Package (N/A separately).



The keyless locking system offers effortless programming and a secure, convenient way to safeguard your RV.



We've added even more stre