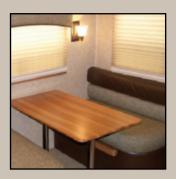

Our optional EZ-up coffee table can be extended and used as a writing desk or an additional place setting.

Most models feature a full backsplash behind the range to protect the wall