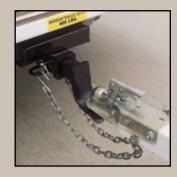

The Glide Ride Pin Box absorbs bumps and jolts through a gravity, self-centering parallel linkage system.

Our factory installed Class III receiver hitch is capable of pulling a 4,000lb boat or carrying up to 400lb direct weight.