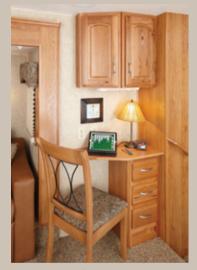

#### A WHOLE NEW EXPERIENCE

Organizational features such as this nook desk in the 37 FLE provide computer space and handy storage.

The 2013 Winslow is designed for your total comfort and convenience.

Amenities can be tailored for the way you like to live and travel. The standard 8 cubic foot, 2-door refrigerator can be upgraded to a 10 cubic foot model or even an 18 cubic foot stainless steel residential refrigerator in most models. Add a convection microwave oven to speed up cooking plans, or a central vacuum system to make cleaning a breeze.