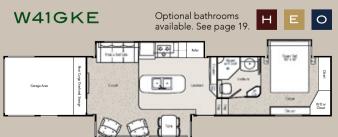

on't freeze when the temperature drops.\* An optional full-body paint package matches your adventurous spirit.

\*See your dealer for complete explanation of product warranties. The Minus Ten Degree Guarantee applies to all 2008 and later models with Thermopane windows installed. Furnace must be in operation for guarantee to be in effect.



An easy-open aluminum Al framed ramp door is rated so for 2000 pounds.

An optional pull-down patio screen keeps the bugs out.

The bathroom includes a solid surface top with under-mount lavatory sink.





The only thing as beautiful as nature itself is our Wild Cargo with optional full body paint. The paint scheme shown is Silver Mountain.



The sit-and-sleep benches fold down into a bed, and the bunk moves up and out of the way when not in use.







#### WINSLOW FLOORPLANS













#### LIMITED FLOORPLANS













#### RV ENHANCING AMENITIES AND OPTIONS



The central vac with powerhead and VacPan makes cleaning a breeze!



Enhance your digital entertainment experience with an automatic satellite system for DISH Network or DIRECTV.



Commercial grade rubberized flooring in the basement makes cleanup easy.



Your pets will appreciate an easy to access feeding station located below the shower in some models. Push it in when not in use.



Maximized storage is part of every floorplan, including this under-seat compartment on all the dining chairs.



Stainless steel appliances are included with the optional Residential Refrigerator Package (N/A separately).



The keyless locking system offers effortless programming and a