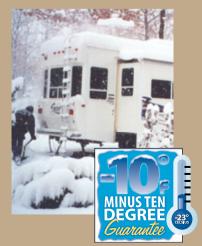

#### UNBEATABLE WARRANTIES

With Excel's Minus Ten Degree Guarantee, you can be sure your holding tanks, water tank, interior water lines and other essential plumbing won't freeze – all the way down to minus ten degrees!\*

\* See your dealer for complete explanation of product warranties. The Minus Ten Degree Guarantee is in effect on all 2008 and later models with Thermopane windows installed. Furnace must be in operation for guarantee to be in effect.