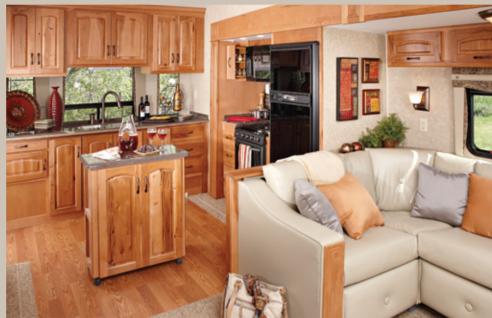

Glass and ceramic tile accent the kitchens of every Limited model. And, depending on your floorplan choice, you may find a clever pull-out cutting board, optional portable island, or expansive pantry with pull-out shelves.

The 42 inch LCD wall mounted television extends to provide a great view from every seat with this optional swing arm mount.

Open floorplans accommodate guests in style. The portable island (above) gives extra work space or can be tucked away when more open space is desired.