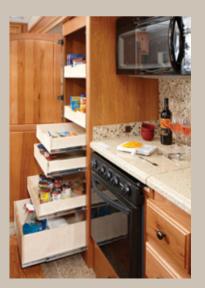

#### DT33RLE

We ensure that every square inch of space is designed to maximize storage. You'll find large pantries, deep drawers and innovative storage that keeps you organized.

Our cabinet drawers feature full extension, ball bearing drawer glides and real wood sides, not sawdust board.

Glass and ceramic tile accent the kitchens of every Limited model. And, depending on your floorplan choice, you may find a clever pull-out cutting board, optional portable island, or expansive pantry with pull-out shelves.