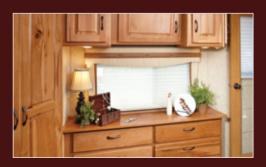

#### A WHOLE NEW EXPERIENCE

Organizational features such as this nook desk in the 37 FLE provide computer space and handy storage.

The 2013 Winslow is designed for your total comfort and convenience.

Amenities can be tailored for the way you like to live and travel. The standard 8 cubic foot, 2-door refrigerator can be upgraded to a 10 cubic foot model or even an 18 cubic foot stainless steel residential refrigerator in most models. Add a convection microwave oven to speed up cooking plans, or a central vacuum system to make cleaning a breeze.