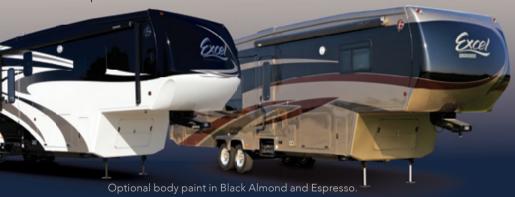

The optional full body exterior paint package makes a striking impression in the park, campground, and on the road. When you choose a Limited, you receive top-of-the-line quality and innovation.

The pull-out spray faucet offers both convenience and style.

Three available floorplans include commercial grade rubberized flooring, and options like a built-in generator and 30-gallon fuel cell for worry-free camping in remote areas. And every Wild Cargo is covered by our exclusive Minus Ten Degree Guarantee, providing peace of mind that your tanks, water lines, and other essential plumbing fixtures won't freeze when the temperature drops.\* An optional full-body paint package matches your adventurous spirit.