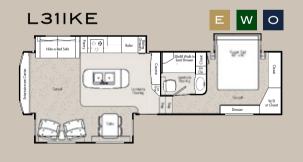

int package matches your adventurous spirit.

\*See your dealer for complete explanation of product warranties. The Minus Ten Degree Guarantee applies to all 2008 and later models with Thermopane windows installed. Furnace must be in operation for guarantee to be in effect.



An easy-open aluminum Al framed ramp door is rated so for 2000 pounds.

An optional pull-down patio screen keeps the bugs out.

The bathroom includes a solid surface top with under-mount lavatory sink.





The only thing as beautiful as nature itself is our Wild Cargo with optional full body paint. The paint scheme shown is Silver Mountain.



The sit-and-sleep benches fold down into a bed, and the bunk moves up and out of the way when not in use.







#### WINSLOW FLOORPLANS













#### LIMITED FLOORPLANS













#### RV ENHANCING AMENITIES AND OPTIONS



The central vac with powerhead and VacPan makes cleaning a breeze!



Enhance your digital entertainment experience with an automatic satellite system for DISH Network or DIRECTV.



Commercial grade rubberized flooring in the basement makes cleanup easy.



Your pets will appreciate an easy to access feeding station located below the shower in some models. Push it in when not in use.



Maximized storage is part of every floorplan, including this under-seat compartment on all the dining chairs.



Stainless steel appliances are included with the optional Residential Refrigerator Package (N/A separately).



The keyless locking system offers effortless programming and a secure, convenient way to safeguard your RV.



We've added even m