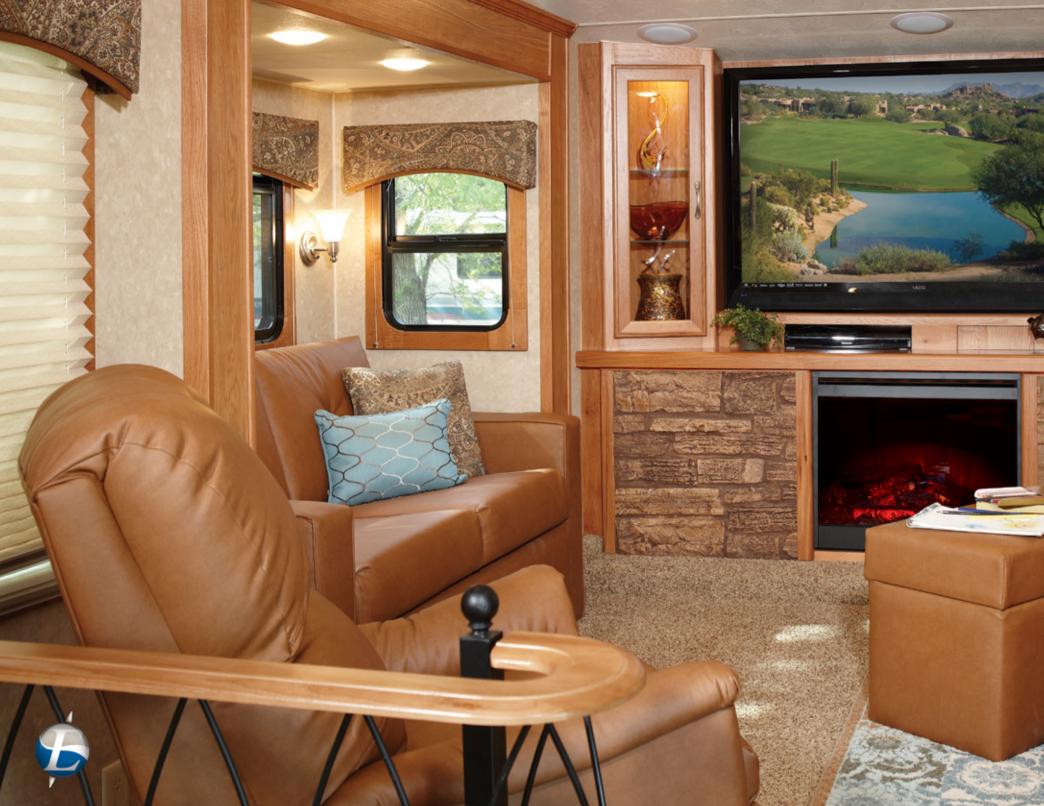

#### THE HIGHEST LEVEL OF LUXURY

Every inch of the 2013 Limited is a sight to behold, with floorplans and décor choices that beckon to the traveling spirit.

An available wraparound sofa invites you to stretch out and enjoy a movie on the 42 inch LCD TV, or chat with friends in the comfortable living room. An optional fireplace accented with subway tile lends an added touch of luxury. Halogen lighting is standard, casting a warm, inviting feel throughout. Residential quality carpeting and flooring enhances the homelike feel.

# LIMITED

Amenities that are options in other lines are standard in the Limited, like premium quality carpeting, a light-blocker vent cover in the bedroom, and a whole-house water filtration system. Add an optional fireplace for added warmth and hospitality. And optional remote control window blinds allow you to add light or privacy with a single touch.