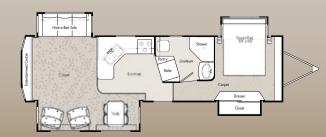

#### DT33RLE

We ensure that every square inch of space is designed to maximize storage. You'll find large pantries, deep drawers and innovative storage that keeps you organized.

Our cabinet drawers feature full extension, ball bearing drawer glides and real wood sides, not sawdust board.