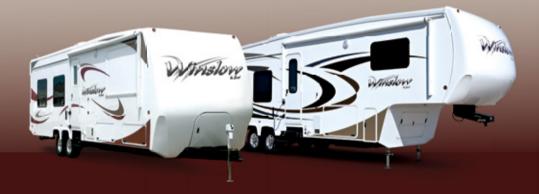

Peterson Industries is proud to use these suppliers who share our commitment to quality and service:

Available in 28', 31', 34' and 37' models, Winslow sets the adventurous traveler up in style and affordable luxury. The bold profile and optional paint and graphics package make a statement. An interior wrapped in rich hickory or glazed maple woodwork, and comfortable amenities invite you to stretch out and unwind after a day spent exploring.

The Winslow Travel Trailer makes innovative use of Excel's groundbreaking "Drop-Z" I-Beam frame, providing more than 100 cubic feet of basement storage — space unheard of in the travel trailer industry!