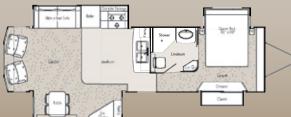

#### WINSLOW FLOORPLANS

A residential style dresser offers plenty of easy-to-access storage at the foot of the bed.

Deep closets include shelving for additional storage space.

With eleven available floorplans in the Winslow line, you'll find a model that fits you perfectly. Three slide outs expand living space and provide a variety of spacious design possibilities.

Kitchens are offered in either wide-open or u-shaped designs. Hide-a-bed sofas are standard in all floorplans, including those with wraparound sofas. Some plans place the refrigerator against an interior wall for maximum living space. Nearly all floorplans offer a washer/dryer as an attractive option. And every inch has been utilized, with storage under the bed, in the overhead cabinets, behind the grandfather clock, and more!