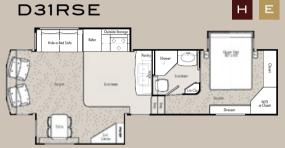

ops.\* An optional full-body paint package matches your adventurous spirit.

\*See your dealer for complete explanation of product warranties. The Minus Ten Degree Guarantee applies to all 2008 and later models with Thermopane windows installed. Furnace must be in operation for guarantee to be in effect.



An easy-open aluminum Al framed ramp door is rated so for 2000 pounds.

An optional pull-down patio screen keeps the bugs out.

The bathroom includes a solid surface top with under-mount lavatory sink.





The only thing as beautiful as nature itself is our Wild Cargo with optional full body paint. The paint scheme shown is Silver Mountain.



The sit-and-sleep benches fold down into a bed, and the bunk moves up and out of the way when not in use.







#### WINSLOW FLOORPLANS













#### LIMITED FLOORPLANS













#### RV ENHANCING AMENITIES AND OPTIONS



The central vac with powerhead and VacPan makes cleaning a breeze!



Enhance your digital entertainment experience with an automatic satellite system for DISH Network or DIRECTV.



Commercial grade rubberized flooring in the basement makes cleanup easy.



Your pets will appreciate an easy to access feeding station located below the shower in some models. Push it in when not in use.



Maximized storage is part of every floorplan, including this under-seat compartment on all the dining chairs.



Stainless steel appliances are included with the optional Residential Refrigerator Package (N/A separately).



The keyless locking system offers effortless programming and a secure, convenient way to safeguard