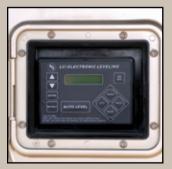

With our motorhome style fully automatic leveling system, just push the "Automatic Level" button and watch it work!

Our optional lateral arm awning operates with a remote control and features a wind sensor control that will automatically retract itself in windy conditions.