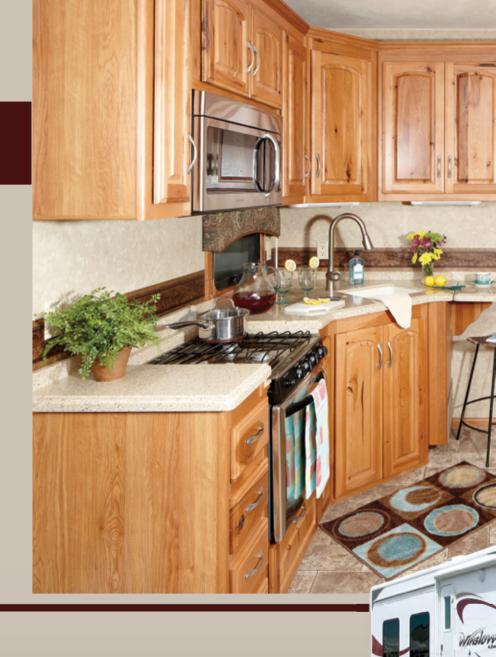

Glass and ceramic tile accent the kitchens of every Limited model. And, depending on your floorplan choice, you may find a clever pull-out cutting board, optional portable island, or expansive pantry with pull-out shelves.

Our optional EZ-up coffee table can be extended and used as a writing desk or an additional place setting.

Most models feature a full backsplash behind the range to protect the wall