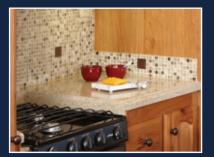

Glass and ceramic tile accent the kitchens of every Limited model. And, depending on your floorplan choice, you may find a clever pull-out cutting board, optional portable island, or expansive pantry with pull-out shelves.

Our optional EZ-up coffee table can be extended and used as a writing desk or an additional place setting.

Most models feature a full backsplash behind the range to protect the wall