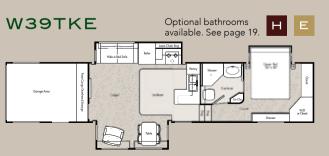

won't freeze when the temperature drops.\* An optional full-body paint package matches your adventurous spirit.

\*See your dealer for complete explanation of product warranties. The Minus Ten Degree Guarantee applies to all 2008 and later models with Thermopane windows installed. Furnace must be in operation for guarantee to be in effect.



An easy-open aluminum Al framed ramp door is rated so for 2000 pounds.

An optional pull-down patio screen keeps the bugs out.

The bathroom includes a solid surface top with under-mount lavatory sink.





The only thing as beautiful as nature itself is our Wild Cargo with optional full body paint. The paint scheme shown is Silver Mountain.



The sit-and-sleep benches fold down into a bed, and the bunk moves up and out of the way when not in use.







#### WINSLOW FLOORPLANS













#### LIMITED FLOORPLANS













#### RV ENHANCING AMENITIES AND OPTIONS



The central vac with powerhead and VacPan makes cleaning a breeze!



Enhance your digital entertainment experience with an automatic satellite system for DISH Network or DIRECTV.



Commercial grade rubberized flooring in the basement makes cleanup easy.



Your pets will appreciate an easy to access feeding station located below the shower in some models. Push it in when not in use.



Maximized storage is part of every floorplan, including this under-seat compartment on all the dining chairs.



Stainless steel appliances are included with the optional Residential Refrigerator Package (N/A separately).



The keyless locking system offers effortless programming and