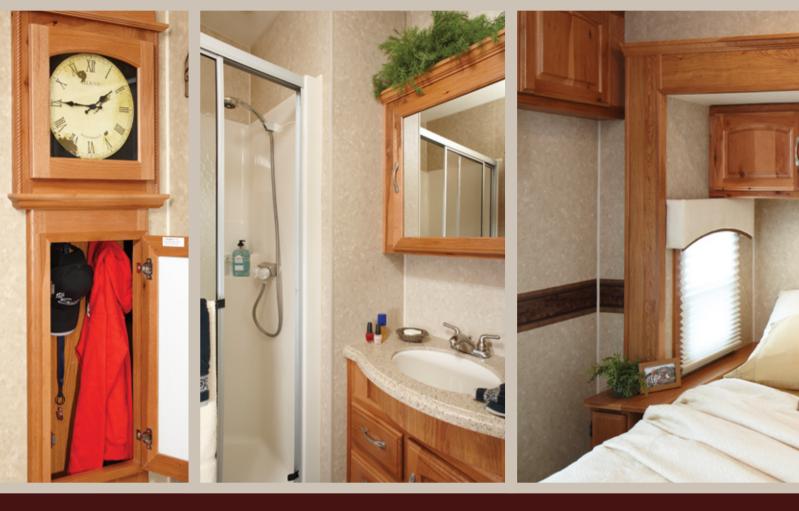

Kitchens are offered in either wide-open or u-shaped designs. Hide-a-bed sofas are standard in all floorplans, including those with wraparound sofas. Some plans place the refrigerator against an interior wall for maximum living space. Nearly all floorplans offer a washer/dryer as an attractive option. And every inch has been utilized, with storage under the bed, in the overhead cabinets, behind the grandfather clock, and more!

The one-piece fiberglass shower is roomy and easy-to-clean. A matching vanity with under-mount ToughStone sink, including a matching sink cover, and a standard china toilet complete the beautiful bathroom.

An optional whole house water filter makes everything taste better. And many Winslow floorplans offer an optional stacked washer and dryer unit.

The true, queen size pillowtop mattress fits standard sheets, and an optional box spring makes sleeping in your Winslow as comfortable as home.