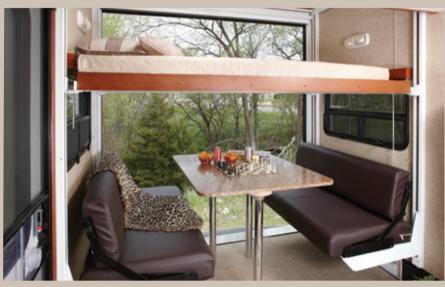

### WILD CARGO

Bring your 4-wheeler, golf cart, motorcycle or snowmobile along, and you'll be set for fun wherever you go. The Wild Cargo's spacious garage area accommodates all this and more. Seating that folds into a double bed, and a drop-down overhead bunk offer plenty of room for guests. The beautiful interior surrounds you with all the creature comforts of home.

Guests will find plenty of room to call their own in the Wild Cargo. Move the table in the garage area, and the optional sit-and-sleep benches fold into a bed. The top bunk moves down when you need it, and up when you don't. Cabinet space above the garage door in the living area is also great for storing gear.

The sit-and-sleep benches fold down into a bed, and the bunk moves up and out of the way when not in use.