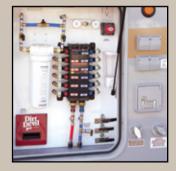

Electric stabilizer jacks make setting up your Winslow a breeze and saves your back and shoulders.

Our multi-function utility center provides easy access to shut off individual faucets, change water filters, replace vacuum bags, disconnect the battery and more.