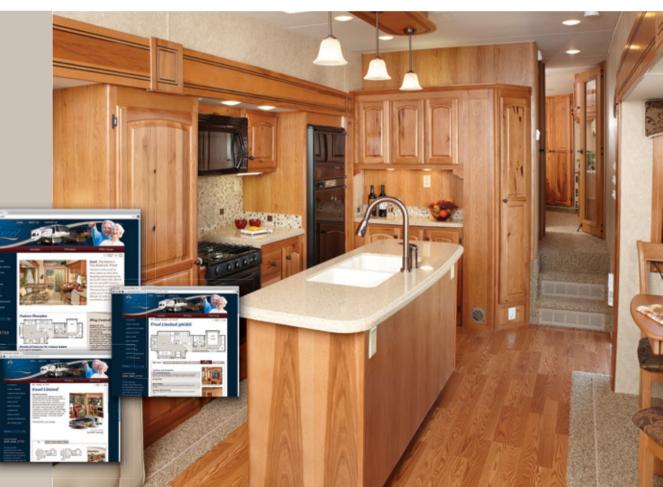

### LIMITED

If your idea of travel involves 5-star accommodations and a long list of innovative and convient features, the Limited is for you. Standard features include many extras that are either optional or unavailable on other models, like a 42" HD LCD television, LED taillights, an industry-first pillowtop mattress with box springs, and so much more.

#### A WHOLE NEW EXPERIENCE

Organizational features such as this nook desk in the 37 FLE provide computer space and handy storage.

The 2013 Winslow is designed for your total comfort and convenience.

Amenities can be tailored for the way you like to live and travel. The standard 8 cubic foot, 2-door refrigerator can be upgraded to a 10 cubic foot model or even an 18 cubic foot stainless steel residential refrigerator in most models. Add a convection microwave oven to speed up cooking plans, or a central vacuum system to make cleaning a breeze.

### THE HIGHEST LEVEL OF LUXURY

Brimming with cutting-edge standard amenities and attractive options, Excel's luxurious Limited line represents the epitome of American ingenuity. Our 2013 models include fresh, clean lines for today's more contemporary traveler.