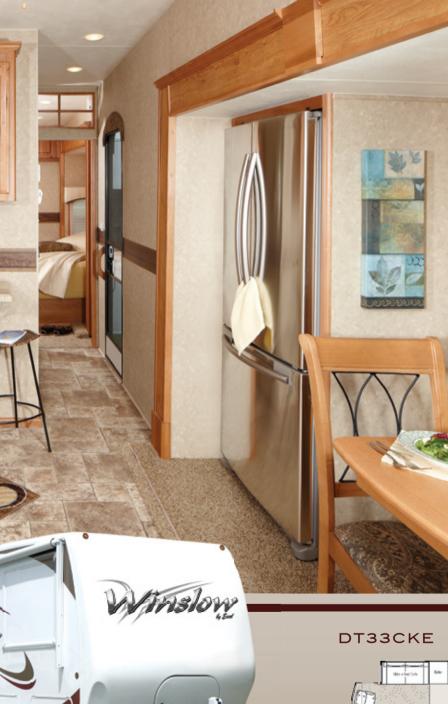

Peterson Industries is proud to use these suppliers who share our commitment to quality and service:

Available in 28', 31', 34' and 37' models, Winslow sets the adventurous traveler up in style and affordable luxury. The bold profile and optional paint and graphics package make a statement. An interior wrapped in rich hickory or glazed maple woodwork, and comfortable amenities invite you to stretch out and unwind after a day spent exploring.

The Winslow Travel Trailer makes innovative use of Excel's groundbreaking "Drop-Z" I-Beam frame, providing more than 100 cubic feet of basement storage — space unheard of in the travel trailer industry!

Available in 28, 31, 34 and 37 foot models, the Winslow features a bold exterior profile and graphics package that announces your arrival wherever you go. The fully enclosed and heated holding tank areas make the Winslow the best four-season units at any price. And our 35,000 BTU furnace, and 15,000 BTU air conditioner units are the biggest in the business. Plus every Winslow is covered by our exclusive Minus Ten Degree Guarantee, providing peace of mind that your tanks, water lines, and other essential plumbing fixtures won't freeze when the temperature drops.\*

#### A WHOLE NEW EXPERIENCE

Organizational features such as this nook desk in the 37 FLE provide computer space and handy storage.

The 2013 Winslow is designed for your total comfort and convenience.

Amenities can be tailored for the way you like to live and travel. The standard 8 cubic foot, 2-door refrigerator can be upgraded to a 10 cubic foot model or even an 18 cubic foot stainless steel residential refrigerator in most models. Add a convection microwave oven to speed up cooking plans, or a central vacuum system to make cleaning a breeze.