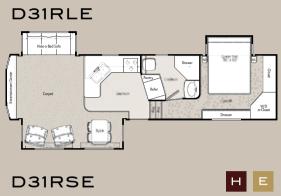

drops.\* An optional full-body paint package matches your adventurous spirit.

\*See your dealer for complete explanation of product warranties. The Minus Ten Degree Guarantee applies to all 2008 and later models with Thermopane windows installed. Furnace must be in operation for guarantee to be in effect.



An easy-open aluminum Al framed ramp door is rated so for 2000 pounds.

An optional pull-down patio screen keeps the bugs out.

The bathroom includes a solid surface top with under-mount lavatory sink.





The only thing as beautiful as nature itself is our Wild Cargo with optional full body paint. The paint scheme shown is Silver Mountain.



The sit-and-sleep benches fold down into a bed, and the bunk moves up and out of the way when not in use.







#### WINSLOW FLOORPLANS













#### LIMITED FLOORPLANS













#### RV ENHANCING AMENITIES AND OPTIONS



The central vac with powerhead and VacPan makes cleaning a breeze!



Enhance your digital entertainment experience with an automatic satellite system for DISH Network or DIRECTV.



Commercial grade rubberized flooring in the basement makes cleanup easy.



Your pets will appreciate an easy to access feeding station located below the shower in some models. Push it in when not in use.



Maximized storage is part of every floorplan, including this under-seat compartment on all the dining chairs.



Stainless steel appliances are included with the optional Residential Refrigerator Package (N/A separately).



The keyless locking system offers effortless programming and a secure, convenient way to safegua