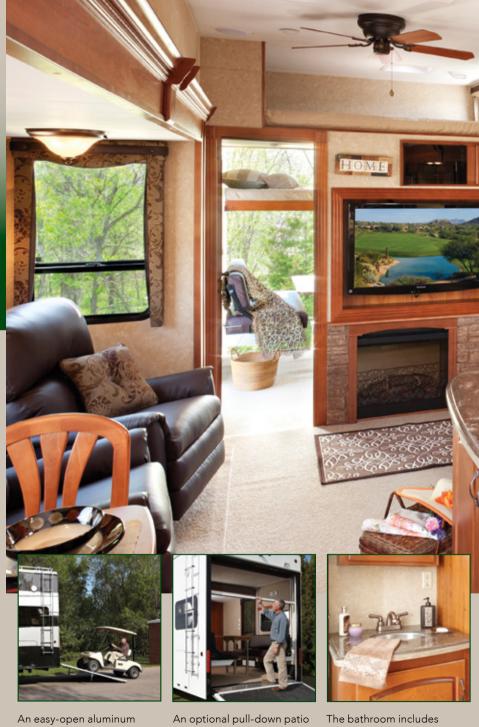

An easy-open aluminum Al framed ramp door is rated so for 2000 pounds.

An optional pull-down patio screen keeps the bugs out.

The bathroom includes a solid surface top with under-mount lavatory sink.

The only thing as beautiful as nature itself is our Wild Cargo with optional full body paint. The paint scheme shown is Silver Mountain.