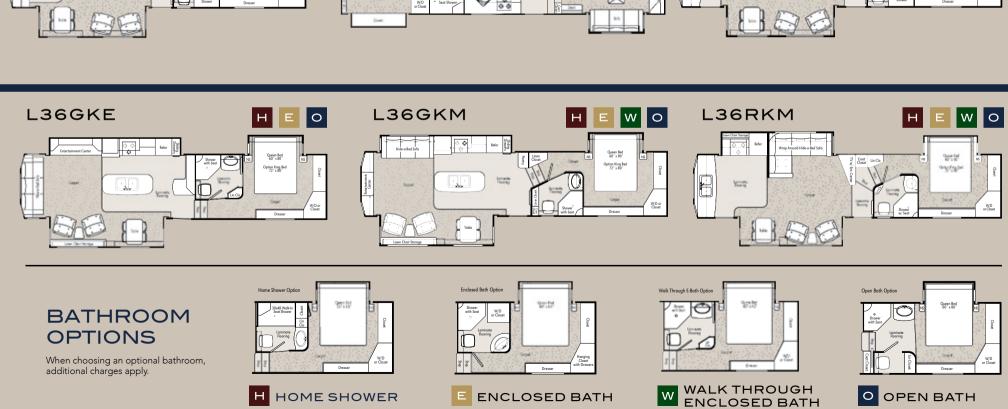

e matches your adventurous spirit.

\*See your dealer for complete explanation of product warranties. The Minus Ten Degree Guarantee applies to all 2008 and later models with Thermopane windows installed. Furnace must be in operation for guarantee to be in effect.



An easy-open aluminum Al framed ramp door is rated so for 2000 pounds.

An optional pull-down patio screen keeps the bugs out.

The bathroom includes a solid surface top with under-mount lavatory sink.





The only thing as beautiful as nature itself is our Wild Cargo with optional full body paint. The paint scheme shown is Silver Mountain.



The sit-and-sleep benches fold down into a bed, and the bunk moves up and out of the way when not in use.







#### WINSLOW FLOORPLANS













#### LIMITED FLOORPLANS













#### RV ENHANCING AMENITIES AND OPTIONS



The central vac with powerhead and VacPan makes cleaning a breeze!



Enhance your digital entertainment experience with an automatic satellite system for DISH Network or DIRECTV.



Commercial grade rubberized flooring in the basement makes cleanup easy.



Your pets will appreciate an easy to access feeding station located below the shower in some models. Push it in when not in use.



Maximized storage is part of every floorplan, including this under-seat compartment on all the dining chairs.



Stainless steel appliances are included with the optional Residential Refrigerator Package (N/A separately).



The keyless locking system offers effortless programming and a secure, convenient way to safeguard your RV.



We've added even more streng