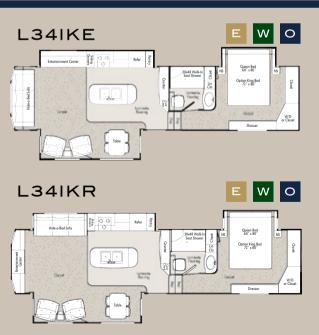

#### WINSLOW FLOORPLANS

A residential style dresser offers plenty of easy-to-access storage at the foot of the bed.

Deep closets include shelving for additional storage space.

With eleven available floorplans in the Winslow line, you'll find a model that fits you perfectly. Three slide outs expand living space and provide a variety of spacious design possibilities.