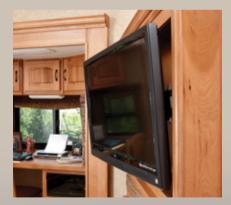

The 42 inch LCD wall mounted television extends to provide a great view from every seat with this optional swing arm mount.

Open floorplans accommodate guests in style. The portable island (above) gives extra work space or can be tucked away when more open space is desired.