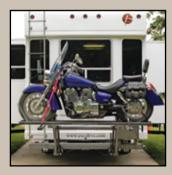

Haul your motorcycle anywhere with our frame-mounted Hydralift<sup>™</sup>. Available on models 34' and shorter.

Our uni-body hydraulic valve system for slide rooms and jacks include individual functionality and a manual override.