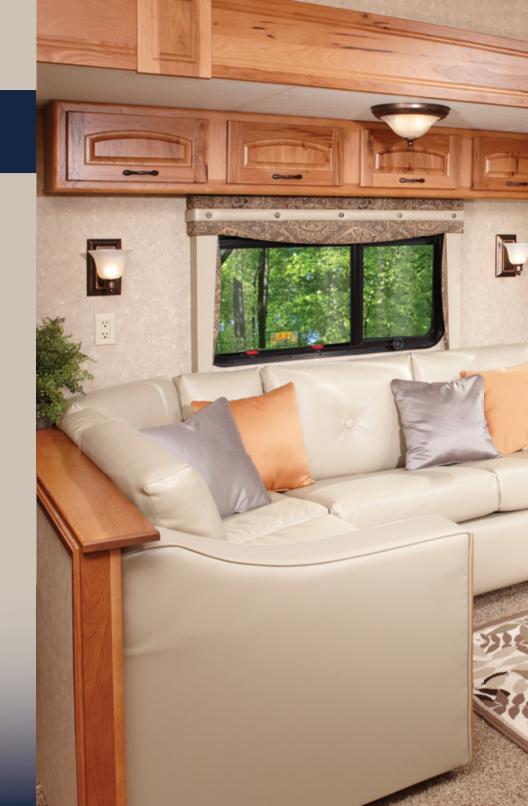

#### A WHOLE NEW EXPERIENCE

Affordable luxury is par for the course in our Winslow line, with standard features like a 42 inch LCD-HD TV, hickory woodwork, and a host of attractive options and unique features throughout every floorplan.

Available in 28, 31, 34 and 37 foot models, the Winslow features a bold exterior profile and graphics package that announces your arrival wherever you go. The fully enclosed and heated holding tank areas make the Winslow the best four-season units at any price. And our 35,000 BTU furnace, and 15,000 BTU air conditioner units are the biggest in the business. Plus every Winslow is covered by our exclusive Minus Ten Degree Guarantee, providing peace of mind that your tanks, water lines, and other essential plumbing fixtures won't freeze when the temperature drops.\*