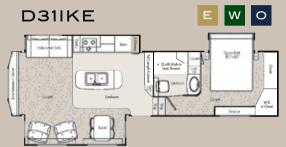

e drops.\* An optional full-body paint package matches your adventurous spirit.

\*See your dealer for complete explanation of product warranties. The Minus Ten Degree Guarantee applies to all 2008 and later models with Thermopane windows installed. Furnace must be in operation for guarantee to be in effect.



An easy-open aluminum Al framed ramp door is rated so for 2000 pounds.

An optional pull-down patio screen keeps the bugs out.

The bathroom includes a solid surface top with under-mount lavatory sink.





The only thing as beautiful as nature itself is our Wild Cargo with optional full body paint. The paint scheme shown is Silver Mountain.



The sit-and-sleep benches fold down into a bed, and the bunk moves up and out of the way when not in use.







#### WINSLOW FLOORPLANS













#### LIMITED FLOORPLANS













#### RV ENHANCING AMENITIES AND OPTIONS



The central vac with powerhead and VacPan makes cleaning a breeze!



Enhance your digital entertainment experience with an automatic satellite system for DISH Network or DIRECTV.



Commercial grade rubberized flooring in the basement makes cleanup easy.



Your pets will appreciate an easy to access feeding station located below the shower in some models. Push it in when not in use.



Maximized storage is part of every floorplan, including this under-seat compartment on all the dining chairs.



Stainless steel appliances are included with the optional Residential Refrigerator Package (N/A separately).



The keyless locking system offers effortless programming and a secure, convenient way to safeg