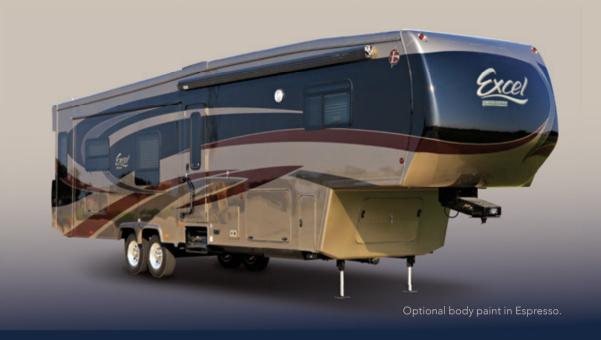

Peterson Industries is proud to use these suppliers who share our commitment to quality and service:

Available in 28', 31', 34' and 37' models, Winslow sets the adventurous traveler up in style and affordable luxury. The bold profile and optional paint and graphics package make a statement. An interior wrapped in rich hickory or glazed maple woodwork, and comfortable amenities invite you to stretch out and unwind after a day spent exploring.

The Winslow Travel Trailer makes innovative use of Excel's groundbreaking "Drop-Z" I-Beam frame, providing more than 100 cubic feet of basement storage — space unheard of in the travel trailer industry!

Available in 28, 31, 34 and 37 foot models, the Winslow features a bold exterior profile and graphics package that announces your arrival wherever you go. The fully enclosed and heated holding tank areas make the Winslow the best four-season units at any price. And our 35,000 BTU furnace, and 15,000 BTU air conditioner units are the biggest in the business. Plus every Winslow is covered by our exclusive Minus Ten Degree Guarantee, providing peace of mind that your tanks, water lines, and other essential plumbing fixtures won't freeze when the temperature drops.\*