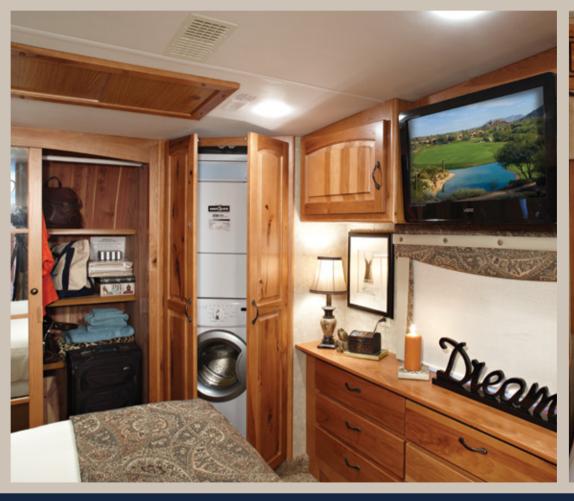

#### A WHOLE NEW EXPERIENCE

Organizational features such as this nook desk in the 37 FLE provide computer space and handy storage.

The 2013 Winslow is designed for your total comfort and convenience.

Amenities can be tailored for the way you like to live and travel. The standard 8 cubic foot, 2-door refrigerator can be upgraded to a 10 cubic foot model or even an 18 cubic foot stainless steel residential refrigerator in most models. Add a convection microwave oven to speed up cooking plans, or a central vacuum system to make cleaning a breeze.

An optional whole house water filter makes everything taste better. And many Winslow floorplans offer an optional stacked washer and dryer unit.

The true, queen size pillowtop mattress fits standard sheets, and an optional box spring makes sleeping in your Winslow as comfortable as home.