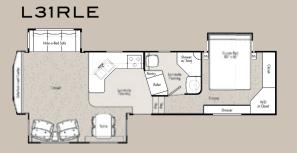

t package matches your adventurous spirit.

\*See your dealer for complete explanation of product warranties. The Minus Ten Degree Guarantee applies to all 2008 and later models with Thermopane windows installed. Furnace must be in operation for guarantee to be in effect.



An easy-open aluminum Al framed ramp door is rated so for 2000 pounds.

An optional pull-down patio screen keeps the bugs out.

The bathroom includes a solid surface top with under-mount lavatory sink.





The only thing as beautiful as nature itself is our Wild Cargo with optional full body paint. The paint scheme shown is Silver Mountain.



The sit-and-sleep benches fold down into a bed, and the bunk moves up and out of the way when not in use.







#### WINSLOW FLOORPLANS













#### LIMITED FLOORPLANS













#### RV ENHANCING AMENITIES AND OPTIONS



The central vac with powerhead and VacPan makes cleaning a breeze!



Enhance your digital entertainment experience with an automatic satellite system for DISH Network or DIRECTV.



Commercial grade rubberized flooring in the basement makes cleanup easy.



Your pets will appreciate an easy to access feeding station located below the shower in some models. Push it in when not in use.



Maximized storage is part of every floorplan, including this under-seat compartment on all the dining chairs.



Stainless steel appliances are included with the optional Residential Refrigerator Package (N/A separately).



The keyless locking system offers effortless programming and a secure, convenient way to safeguard your RV.



We've added even mor