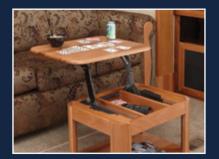

#### A WHOLE NEW EXPERIENCE

Organizational features such as this nook desk in the 37 FLE provide computer space and handy storage.

The 2013 Winslow is designed for your total comfort and convenience.

Amenities can be tailored for the way you like to live and travel. The standard 8 cubic foot, 2-door refrigerator can be upgraded to a 10 cubic foot model or even an 18 cubic foot stainless steel residential refrigerator in most models. Add a convection microwave oven to speed up cooking plans, or a central vacuum system to make cleaning a breeze.