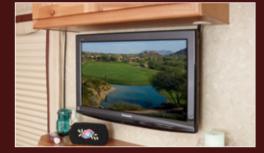

### LIMITED

If your idea of travel involves 5-star accommodations and a long list of innovative and convient features, the Limited is for you. Standard features include many extras that are either optional or unavailable on other models, like a 42" HD LCD television, LED taillights, an industry-first pillowtop mattress with box springs, and so much more.

#### A WHOLE NEW EXPERIENCE

Affordable luxury is par for the course in our Winslow line, with standard features like a 42 inch LCD-HD TV, hickory woodwork, and a host of attractive options and unique features throughout every floorplan.

Watch a movie on your optional 26 inch LCD-HD TV in the bedroom before turning in for the night.

The 42 inch LCD wall mounted television extends to provide a great view from every seat with this optional swing arm mount.

Open floorplans accommodate guests in style. The portable island (above) gives extra work space or can be tucked away when more open space is desired.