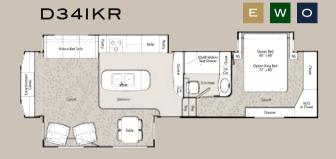

\* An optional full-body paint package matches your adventurous spirit.

\*See your dealer for complete explanation of product warranties. The Minus Ten Degree Guarantee applies to all 2008 and later models with Thermopane windows installed. Furnace must be in operation for guarantee to be in effect.



An easy-open aluminum Al framed ramp door is rated so for 2000 pounds.

An optional pull-down patio screen keeps the bugs out.

The bathroom includes a solid surface top with under-mount lavatory sink.





The only thing as beautiful as nature itself is our Wild Cargo with optional full body paint. The paint scheme shown is Silver Mountain.



The sit-and-sleep benches fold down into a bed, and the bunk moves up and out of the way when not in use.







#### WINSLOW FLOORPLANS













#### LIMITED FLOORPLANS













#### RV ENHANCING AMENITIES AND OPTIONS



The central vac with powerhead and VacPan makes cleaning a breeze!



Enhance your digital entertainment experience with an automatic satellite system for DISH Network or DIRECTV.



Commercial grade rubberized flooring in the basement makes cleanup easy.



Your pets will appreciate an easy to access feeding station located below the shower in some models. Push it in when not in use.



Maximized storage is part of every floorplan, including this under-seat compartment on all the dining chairs.



Stainless steel appliances are included with the optional Residential Refrigerator Package (N/A separately).



The keyless locking system offers effortless programming and a secure, convenient way to safeguard you