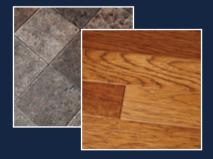

The optional quad door refrigerator features 12 cubic feet of space.

Vinyl and wood laminate flooring options are easy to maintain, feel great underfoot, and are beautiful to behold.

A full-length glass paneled bedroom door is an attractive option, with an accordion blind and valance for a designer touch.

#### **FLOORING**

Vinyl flooring by Beauflor® is standard in the Winslow and Wild Cargo. Hand-scraped hickory wood laminate flooring is standard in the Limited.