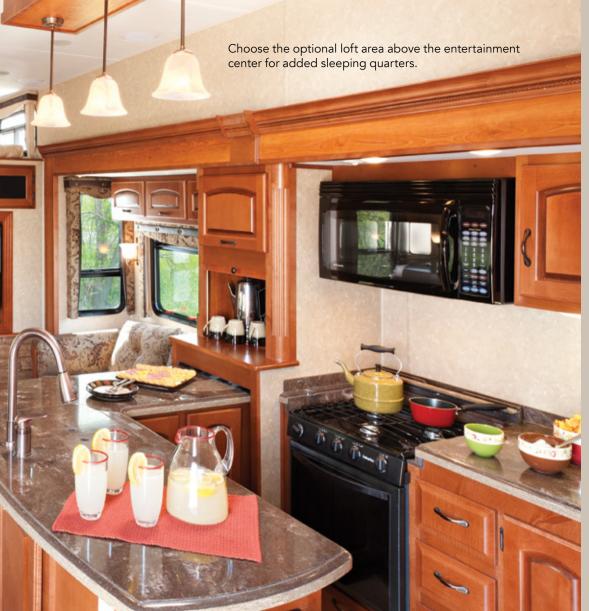

#### A WHOLE NEW EXPERIENCE

Organizational features such as this nook desk in the 37 FLE provide computer space and handy storage.

The 2013 Winslow is designed for your total comfort and convenience.

Amenities can be tailored for the way you like to live and travel. The standard 8 cubic foot, 2-door refrigerator can be upgraded to a 10 cubic foot model or even an 18 cubic foot stainless steel residential refrigerator in most models. Add a convection microwave oven to speed up cooking plans, or a central vacuum system to make cleaning a breeze.

Kitchens are offered in either wide-open or u-shaped designs. Hide-a-bed sofas are standard in all floorplans, including those with wraparound sofas. Some plans place the refrigerator against an interior wall for maximum living space. Nearly all floorplans offer a washer/dryer as an attractive option. And every inch has been utilized, with storage under the bed, in the overhead cabinets, behind the grandfather clock, and more!