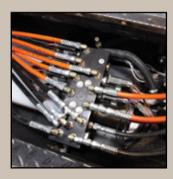

Haul your motorcycle anywhere with our frame-mounted Hydralift<sup>™</sup>. Available on models 34' and shorter.

Our uni-body hydraulic valve system for slide rooms and jacks include individual functionality and a manual override.