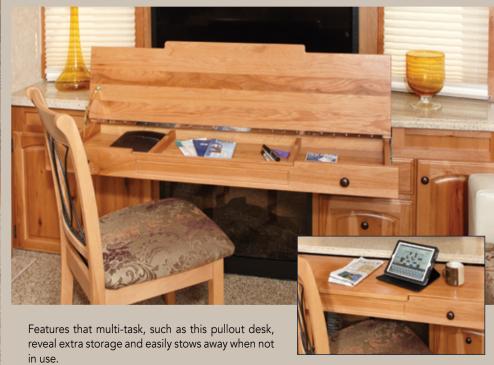

#### A WHOLE NEW EXPERIENCE

Organizational features such as this nook desk in the 37 FLE provide computer space and handy storage.

The 2013 Winslow is designed for your total comfort and convenience.

Amenities can be tailored for the way you like to live and travel. The standard 8 cubic foot, 2-door refrigerator can be upgraded to a 10 cubic foot model or even an 18 cubic foot stainless steel residential refrigerator in most models. Add a convection microwave oven to speed up cooking plans, or a central vacuum system to make cleaning a breeze.