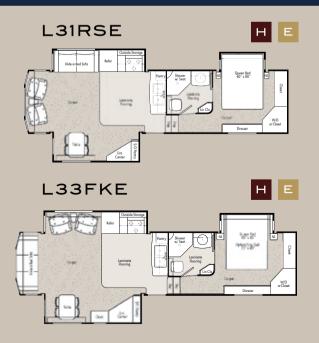

#### WINSLOW FLOORPLANS

A residential style dresser offers plenty of easy-to-access storage at the foot of the bed.

Deep closets include shelving for additional storage space.

With eleven available floorplans in the Winslow line, you'll find a model that fits you perfectly. Three slide outs expand living space and provide a variety of spacious design possibilities.