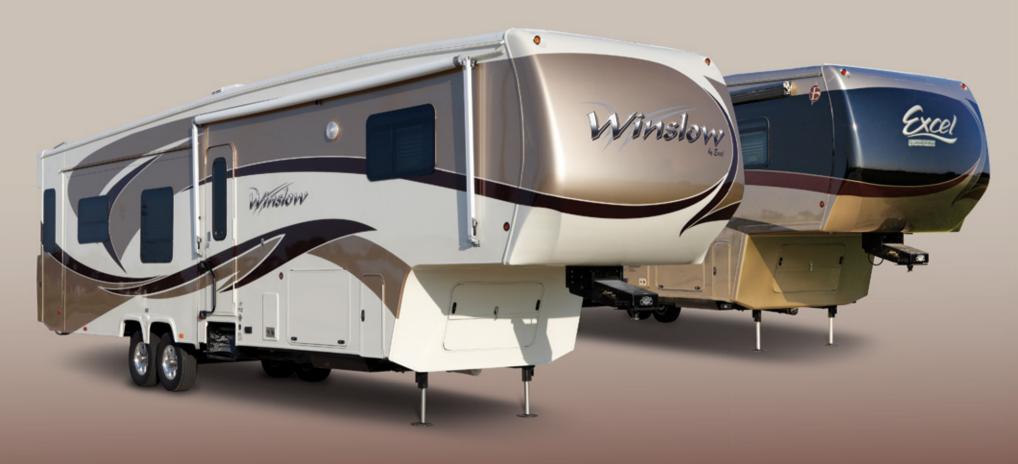

Peterson Industries is proud to use these suppliers who share our commitment to quality and service:

Available in 28', 31', 34' and 37' models, Winslow sets the adventurous traveler up in style and affordable luxury. The bold profile and optional paint and graphics package make a statement. An interior wrapped in rich hickory or glazed maple woodwork, and comfortable amenities invite you to stretch out and unwind after a day spent exploring.

The Winslow Travel Trailer makes innovative use of Excel's groundbreaking "Drop-Z" I-Beam frame, providing more than 100 cubic feet of basement storage — space unheard of in the travel trailer industry!

Available in 28, 31, 34 and 37 foot models, the Winslow features a bold exterior profile and graphics package that announces your arrival wherever you go. The fully enclosed and heated holding tank areas make the Winslow the best four-season units at any price. And our 35,000 BTU furnace, and 15,000 BTU air conditioner units are the biggest in the business. Plus every Winslow is covered by our exclusive Minus Ten Degree Guarantee, providing peace of mind that your tanks, water lines, and other essential plumbing fixtures won't freeze when the temperature drops.\*