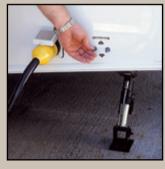

The Glide Ride Pin Box absorbs bumps and jolts through a gravity, self-centering parallel linkage system.

Our factory installed Class III receiver hitch is capable of pulling a 4,000lb boat or carrying up to 400lb direct weight.

Electric stabilizer jacks make setting up your Winslow a breeze and saves your back and shoulders.

Our multi-function utility center provides easy access to shut off individual faucets, change water filters, replace vacuum bags, disconnect the battery and more.