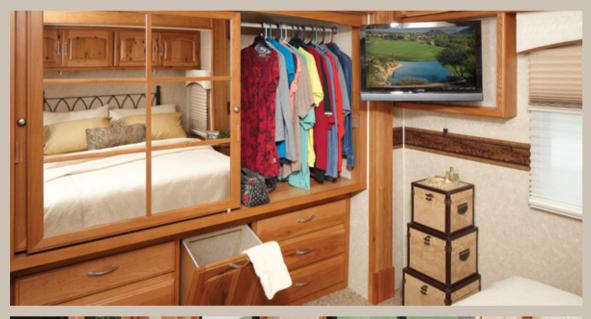

A residential style dresser offers plenty of easy-to-access storage at the foot of the bed.

Deep closets include shelving for additional storage space.

With eleven available floorplans in the Winslow line, you'll find a model that fits you perfectly. Three slide outs expand living space and provide a variety of spacious design possibilities.

Watch a movie on your optional 26 inch LCD-HD TV in the bedroom before turning in for the night.