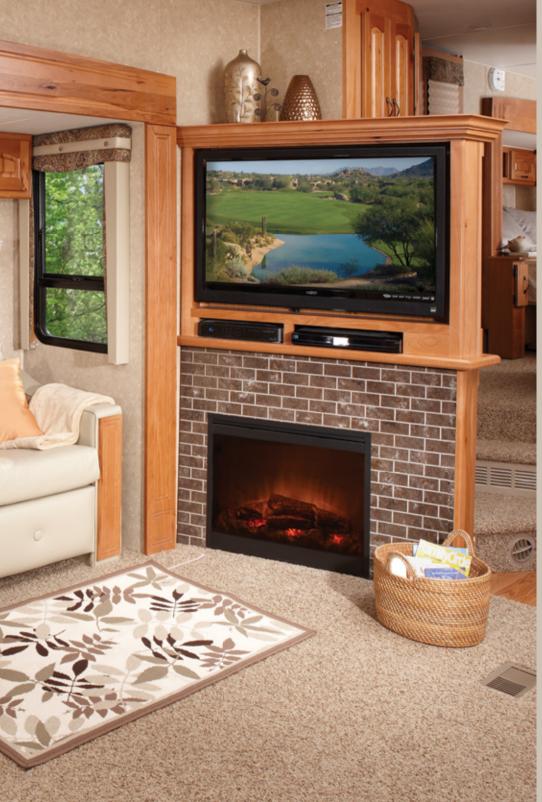

#### THE HIGHEST LEVEL OF LUXURY

Every inch of the 2013 Limited is a sight to behold, with floorplans and décor choices that beckon to the traveling spirit.

An available wraparound sofa invites you to stretch out and enjoy a movie on the 42 inch LCD TV, or chat with friends in the comfortable living room. An optional fireplace accented with subway tile lends an added touch of luxury. Halogen lighting is standard, casting a warm, inviting feel throughout. Residential quality carpeting and flooring enhances the homelike feel.

# LIMITED

Amenities that are options in other lines are standard in the Limited, like premium quality carpeting, a light-blocker vent cover in the bedroom, and a whole-house water filtration system. Add an optional fireplace for added warmth and hospitality. And optional remote control window blinds allow you to add light or privacy with a single touch.