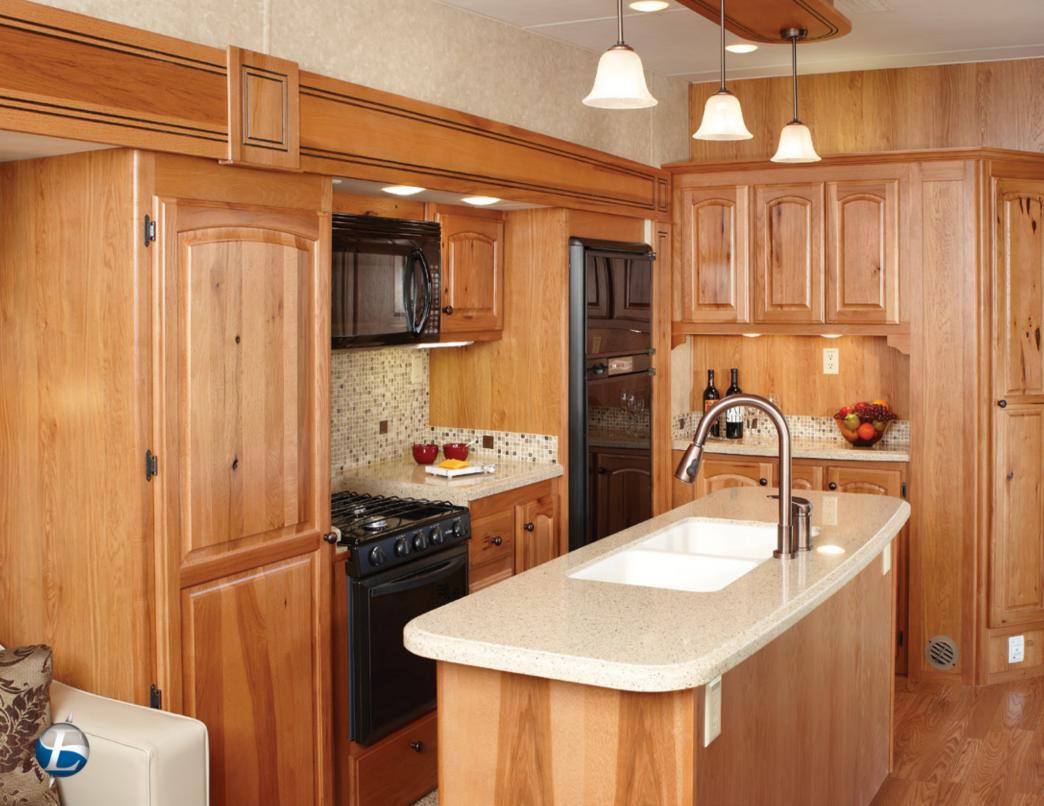

Kitchens are offered in either wide-open or u-shaped designs. Hide-a-bed sofas are standard in all floorplans, including those with wraparound sofas. Some plans place the refrigerator against an interior wall for maximum living space. Nearly all floorplans offer a washer/dryer as an attractive option. And every inch has been utilized, with storage under the bed, in the overhead cabinets, behind the grandfather clock, and more!

A one-piece, solid surface countertop, oil rubbed bronze or satin nickel fixtures, and undermount sink combines beauty and easy-clean convenience.

Halogen lighting adds a modern look, and lends a warm, inviting feel throughout the unit. Enjoy surround sound from the flush mount speakers.

Glass and ceramic tile accent the kitchens of every Limited model. And, depending on your floorplan choice, you may find a clever pull-out cutting board, optional portable island, or expansive pantry with pull-out shelves.