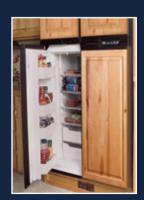

#### A WHOLE NEW EXPERIENCE

Organizational features such as this nook desk in the 37 FLE provide computer space and handy storage.

The 2013 Winslow is designed for your total comfort and convenience.

Amenities can be tailored for the way you like to live and travel. The standard 8 cubic foot, 2-door refrigerator can be upgraded to a 10 cubic foot model or even an 18 cubic foot stainless steel residential refrigerator in most models. Add a convection microwave oven to speed up cooking plans, or a central vacuum system to make cleaning a breeze.