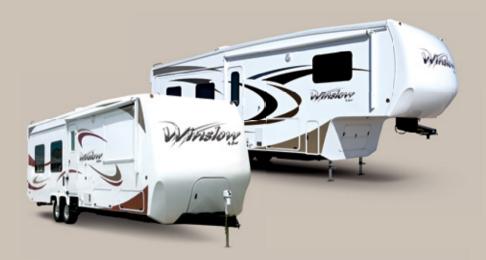

Peterson Industries is proud to use these suppliers who share our commitment to quality and service:

Available in 28', 31', 34' and 37' models, Winslow sets the adventurous traveler up in style and affordable luxury. The bold profile and optional paint and graphics package make a statement. An interior wrapped in rich hickory or glazed maple woodwork, and comfortable amenities invite you to stretch out and unwind after a day spent exploring.

The Winslow Travel Trailer makes innovative use of Excel's groundbreaking "Drop-Z" I-Beam frame, providing more than 100 cubic feet of basement storage — space unheard of in the travel trailer industry!

Available in 28, 31, 34 and 37 foot models, the Winslow features a bold exterior profile and graphics package that announces your arrival wherever you go. The fully enclosed and heated holding tank areas make the Winslow the best four-season units at any price. And our 35,000 BTU furnace, and 15,000 BTU air conditioner units are the biggest in the business. Plus every Winslow is covered by our exclusive Minus Ten Degree Guarantee, providing peace of mind that your tanks, water lines, and other essential plumbing fixtures won't freeze when the temperature drops.\*