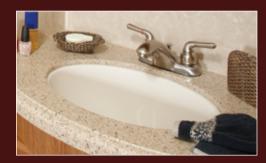

A one-piece, solid surface countertop, oil rubbed bronze or satin nickel fixtures, and undermount sink combines beauty and easy-clean convenience.

Halogen lighting adds a modern look, and lends a warm, inviting feel throughout the unit. Enjoy surround sound from the flush mount speakers.

The optional full body exterior paint package makes a striking impression in the park, campground, and on the road. When you choose a Limited, you receive top-of-the-line quality and innovation.

The pull-out spray faucet offers both convenience and style.