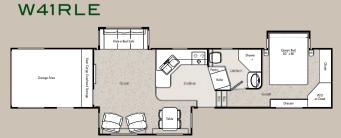

't freeze when the temperature drops.\* An optional full-body paint package matches your adventurous spirit.

\*See your dealer for complete explanation of product warranties. The Minus Ten Degree Guarantee applies to all 2008 and later models with Thermopane windows installed. Furnace must be in operation for guarantee to be in effect.



An easy-open aluminum Al framed ramp door is rated so for 2000 pounds.

An optional pull-down patio screen keeps the bugs out.

The bathroom includes a solid surface top with under-mount lavatory sink.





The only thing as beautiful as nature itself is our Wild Cargo with optional full body paint. The paint scheme shown is Silver Mountain.



The sit-and-sleep benches fold down into a bed, and the bunk moves up and out of the way when not in use.







#### WINSLOW FLOORPLANS













#### LIMITED FLOORPLANS













#### RV ENHANCING AMENITIES AND OPTIONS



The central vac with powerhead and VacPan makes cleaning a breeze!



Enhance your digital entertainment experience with an automatic satellite system for DISH Network or DIRECTV.



Commercial grade rubberized flooring in the basement makes cleanup easy.



Your pets will appreciate an easy to access feeding station located below the shower in some models. Push it in when not in use.



Maximized storage is part of every floorplan, including this under-seat compartment on all the dining chairs.



Stainless steel appliances are included with the optional Residential Refrigerator Package (N/A separately).



The keyless locking system offers effortless programming and a se