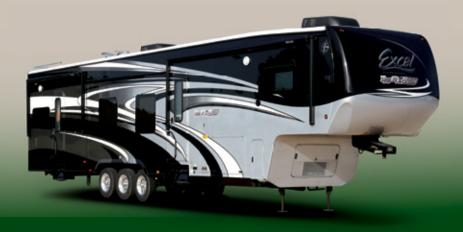

Peterson Industries is proud to use these suppliers who share our commitment to quality and service:

Available in 28', 31', 34' and 37' models, Winslow sets the adventurous traveler up in style and affordable luxury. The bold profile and optional paint and graphics package make a statement. An interior wrapped in rich hickory or glazed maple woodwork, and comfortable amenities invite you to stretch out and unwind after a day spent exploring.

Available in 28, 31, 34 and 37 foot models, the Winslow features a bold exterior profile and graphics package that announces your arrival wherever you go. The fully enclosed and heated holding tank areas make the Winslow the best four-season units at any price. And our 35,000 BTU furnace, and 15,000 BTU air conditioner units are the biggest in the business. Plus every Winslow is covered by our exclusive Minus Ten Degree Guarantee, providing peace of mind that your tanks, water lines, and other essential plumbing fixtures won't freeze when the temperature drops.\*