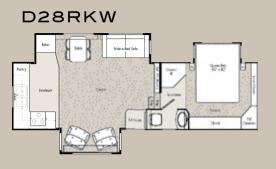

ure drops.\* An optional full-body paint package matches your adventurous spirit.

\*See your dealer for complete explanation of product warranties. The Minus Ten Degree Guarantee applies to all 2008 and later models with Thermopane windows installed. Furnace must be in operation for guarantee to be in effect.



An easy-open aluminum Al framed ramp door is rated so for 2000 pounds.

An optional pull-down patio screen keeps the bugs out.

The bathroom includes a solid surface top with under-mount lavatory sink.





The only thing as beautiful as nature itself is our Wild Cargo with optional full body paint. The paint scheme shown is Silver Mountain.



The sit-and-sleep benches fold down into a bed, and the bunk moves up and out of the way when not in use.







#### WINSLOW FLOORPLANS













#### LIMITED FLOORPLANS













#### RV ENHANCING AMENITIES AND OPTIONS



The central vac with powerhead and VacPan makes cleaning a breeze!



Enhance your digital entertainment experience with an automatic satellite system for DISH Network or DIRECTV.



Commercial grade rubberized flooring in the basement makes cleanup easy.



Your pets will appreciate an easy to access feeding station located below the shower in some models. Push it in when not in use.



Maximized storage is part of every floorplan, including this under-seat compartment on all the dining chairs.



Stainless steel appliances are included with the optional Residential Refrigerator Package (N/A separately).



The keyless locking system offers effortless programming and a secure, convenient way to saf