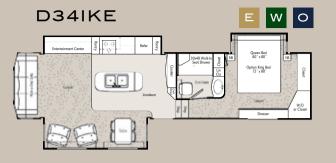

s.\* An optional full-body paint package matches your adventurous spirit.

\*See your dealer for complete explanation of product warranties. The Minus Ten Degree Guarantee applies to all 2008 and later models with Thermopane windows installed. Furnace must be in operation for guarantee to be in effect.



An easy-open aluminum Al framed ramp door is rated so for 2000 pounds.

An optional pull-down patio screen keeps the bugs out.

The bathroom includes a solid surface top with under-mount lavatory sink.





The only thing as beautiful as nature itself is our Wild Cargo with optional full body paint. The paint scheme shown is Silver Mountain.



The sit-and-sleep benches fold down into a bed, and the bunk moves up and out of the way when not in use.







#### WINSLOW FLOORPLANS













#### LIMITED FLOORPLANS













#### RV ENHANCING AMENITIES AND OPTIONS



The central vac with powerhead and VacPan makes cleaning a breeze!



Enhance your digital entertainment experience with an automatic satellite system for DISH Network or DIRECTV.



Commercial grade rubberized flooring in the basement makes cleanup easy.



Your pets will appreciate an easy to access feeding station located below the shower in some models. Push it in when not in use.



Maximized storage is part of every floorplan, including this under-seat compartment on all the dining chairs.



Stainless steel appliances are included with the optional Residential Refrigerator Package (N/A separately).



The keyless locking system offers effortless programming and a secure, convenient way to safeguard y