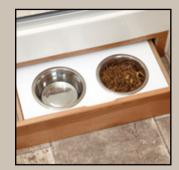

Commercial grade rubberized flooring in the basement makes cleanup easy.

Your pets will appreciate an easy to access feeding station located below the shower in some models. Push it in when not in use.