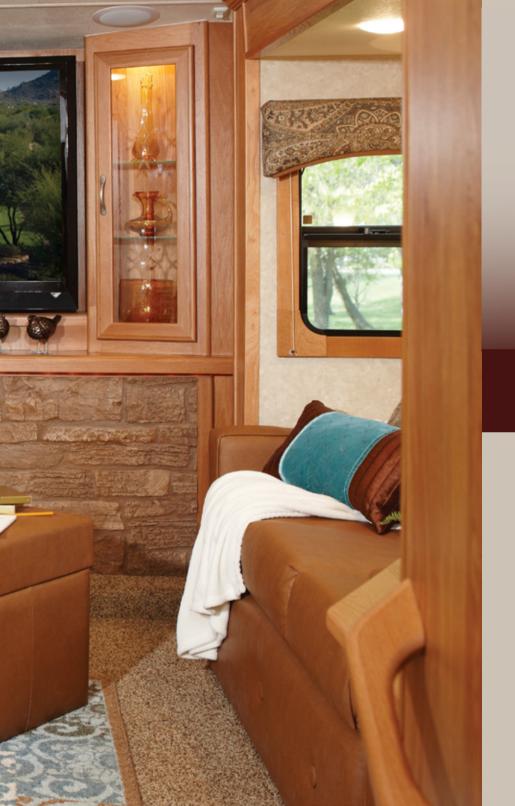

#### A WHOLE NEW EXPERIENCE

Affordable luxury is par for the course in our Winslow line, with standard features like a 42 inch LCD-HD TV, hickory woodwork, and a host of attractive options and unique features throughout every floorplan.

#### A WHOLE NEW EXPERIENCE

Organizational features such as this nook desk in the 37 FLE provide computer space and handy storage.

The 2013 Winslow is designed for your total comfort and convenience.

Amenities can be tailored for the way you like to live and travel. The standard 8 cubic foot, 2-door refrigerator can be upgraded to a 10 cubic foot model or even an 18 cubic foot stainless steel residential refrigerator in most models. Add a convection microwave oven to speed up cooking plans, or a central vacuum system to make cleaning a breeze.

An optional whole house water filter makes everything taste better. And many Winslow floorplans offer an optional stacked washer and dryer unit.

The true, queen size pillowtop mattress fits standard sheets, and an optional box spring makes sleeping in your Winslow as comfortable as home.