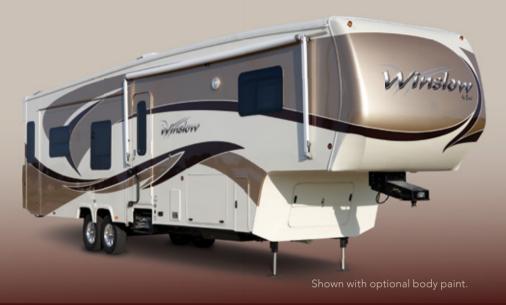

Peterson Industries is proud to use these suppliers who share our commitment to quality and service:

Available in 28', 31', 34' and 37' models, Winslow sets the adventurous traveler up in style and affordable luxury. The bold profile and optional paint and graphics package make a statement. An interior wrapped in rich hickory or glazed maple woodwork, and comfortable amenities invite you to stretch out and unwind after a day spent exploring.

#### A WHOLE NEW EXPERIENCE

Affordable luxury is par for the course in our Winslow line, with standard features like a 42 inch LCD-HD TV, hickory woodwork, and a host of attractive options and unique features throughout every floorplan.

Available in 28, 31, 34 and 37 foot models, the Winslow features a bold exterior profile and graphics package that announces your arrival wherever you go. The fully enclosed and heated holding tank areas make the Winslow the best four-season units at any price. And our 35,000 BTU furnace, and 15,000 BTU air conditioner units are the biggest in the business. Plus every Winslow is covered by our exclusive Minus Ten Degree Guarantee, providing peace of mind that your tanks, water lines, and other essential plumbing fixtures won't freeze when the temperature drops.\*